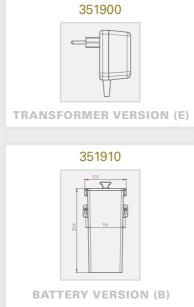

**

#### ELECTRONIC SOAP DISPENSER









SWAN 1000 / B / E / BM / EM
Electronic lavatory faucet with mixer
to adjust the water temperature.





CLASSIC 1000 / B / E ctronic lavatory faucet with mix-adjust the water temperature







# **TRENDY**

#### **ELECTRONIC SOAP DISPENSER**























# ELITE

#### **ELECTRONIC SOAP DISPENSER**















## **EXTREME**

#### **ELECTRONIC SOAP DISPENSER**





















# **SMART**

#### ELECTRONIC SOAP DISPENSER





















# **PLUS SERIES**

**ELECTRONIC SOAP DISPENSERS** 





237905







# TUBULAR SOAP DISPENSER



# TUBULAR SOAP DISPENSER 2030



# TUBULAR

#### **ELECTRONIC SOAP DISPENSER**









#### **IDEAL MATCHING STERN FAUCETS**

















# **QUADRAT**

#### **ELECTRONIC SOAP DISPENSER**





#### **IDEAL MATCHING STERN FAUCETS**











## **BEHIND THE MIRROR**

#### **ELECTRONIC SOAP DISPENSER**





## **MULTIFEED-TOP FILLING KIT**

#### FOR MULTIPLE SOAP DISPENSER INSTALLATION

Stern's Multifeed top filling soap dispenser kit is the ideal solution for heavy usage areas. Our multifeed system includes a 5 liters tank and supplies soap to up to 6 soap dispensers simultaneously. Top filling mechanism with cover and lockable top button in high quality chrome plated finish. Can be used with Stern's wall or deck mounted soap dispensers.

- Easy to install
- High quality PVC clear tubing
- 5 Liter soap container
- •To be used with up to 6 soap dispensers



## **ORDERING INFORMATION**

| PRODUCT NAME                    | REF. NUMBER | PICTURE           |
|---------------------