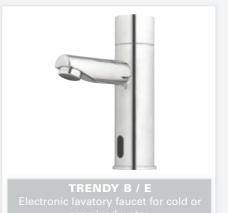

Features a peristaltic pump.

Capacity: 1 Liter

#### POWER SOURCE

9V transformer or battery box for 6 x D batteries.

#### ACCESSORIES

- Top-filling / Multi-feed kit with 5 liters tank for easy maintenance in high traffic locations.
- Remote control for dosage selection.

#### FINISHES

- Chrome Plated - Stainless Steel - Polished Brass

# **GREEN**

#### ELECTRONIC SOAP DISPENSER











GREEN 1000 / B / E
Electronic lavatory faucet with mixer
to adjust the water temperature.











# **SWAN**

#### ELECTRONIC SOAP DISPENSER









SWAN 1000 / B / E / BM / EM
Electronic lavatory faucet with mixer
to adjust the water temperature.





CLASSIC 1000 / B / E ctronic lavatory faucet with mix-adjust the water temperature







# **TRENDY**

#### **ELECTRONIC SOAP DISPENSER**























# ELITE

#### **ELECTRONIC SOAP DISPENSER**















## **EXTREME**

#### **ELECTRONIC SOAP DISPENSER**





















# **SMART**

#### ELECTRONIC SOAP DISPENSER





















# **PLUS SERIES**

**ELECTRONIC SOAP DISPENSERS** 





237905







# TUBULAR SOAP DISPENSER



# TUBULAR SOAP DISPENSER 2030



# TUBULAR

#### **ELECTRONIC SOAP DISPENSER**









#### **IDEAL MATCHING STERN FAUCETS**

















# **QUADRAT**

#### **ELECTRONIC SOAP DISPENSER**





#### **IDEAL MATCHING STERN FAUCETS**











## **BEHIND THE MIRROR**

#### **ELECTRONIC SOAP DISPENSER**





## **MULTIFEED-TOP FILLING KIT**

#### FOR MULTIPLE SOAP DISPENSER INSTALLATION

Stern's Multifeed top filling soap dispenser kit is the ideal solution for heavy usage areas.