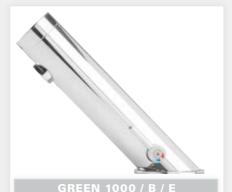

# **GREEN**

#### ELECTRONIC SOAP DISPENSER

GREEN 1000 / B / E
Electronic lavatory faucet with mixer
to adjust the water temperature.