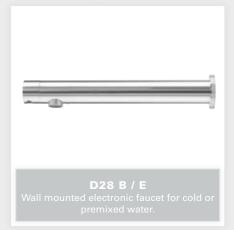

#### ELECTRONIC SOAP DISPENSER

SWAN 1000 / B / E / BM / EM
Electronic lavatory faucet with mixer
to adjust the water temperature.

CLASSIC 1000 / B / E ctronic lavatory faucet with mix-adjust the water temperature