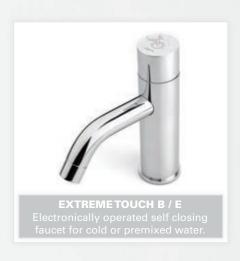

- Top-filling / Multi-feed kit with 5 liters tank for easy maintenance in high traffic locations.
- Remote control for dosage selection.

#### FINISHES

- Chrome Plated - Stainless Steel - Polished Brass

# **GREEN**

#### ELECTRONIC SOAP DISPENSER











GREEN 1000 / B / E
Electronic lavatory faucet with mixer
to adjust the water temperature.











# **SWAN**

#### ELECTRONIC SOAP DISPENSER









SWAN 1000 / B / E / BM / EM
Electronic lavatory faucet with mixer
to adjust the water temperature.





CLASSIC 1000 / B / E ctronic lavatory faucet with mix-adjust the water temperature







# **TRENDY**

#### **ELECTRONIC SOAP DISPENSER**























# ELITE

#### **ELECTRONIC SOAP DISPENSER**















## **EXTREME**

#### **ELECTRONIC SOAP DISPENSER**





















# **SMART**

#### ELECTRONIC SOAP DISPENSER





















# **PLUS SERIES**

**ELECTRONIC SOAP DISPENSERS** 





237905







# TUBULAR SOAP DISPENSER



# TUBULAR SOAP DISPENSER 2030



# TUBULAR

#### **ELECTRONIC SOAP DISPENSER**









#### **IDEAL MATCHING STERN FAUCETS**

















# **QUADRAT**

#### **ELECTRONIC SOAP DISPENSER**





#### **IDEAL MATCHING STERN FAUCETS**











## **BEHIND THE MIRROR**

#### **ELECTRONIC SOAP DISPENSER**





## **MULTIFEED-TOP FILLING KIT**

#### FOR MULTIPLE SOAP DISPENSER INSTALLATION

Stern's Multifeed top filling soap dispenser kit is the ideal solution for heavy usage areas. Our multifeed system includes a 5 liters tank and supplies soap to up to 6 soap dispensers simultaneously. Top filling mechanism with cov