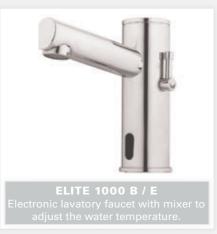

9V transformer or battery box for 6 x D batteries.

#### ACCESSORIES

- Top-filling / Multi-feed kit with 5 liters tank for easy maintenance in high traffic locations.
- Remote control for dosage selection.

#### FINISHES

- Chrome Plated - Stainless Steel - Polished Brass

# **GREEN**

#### ELECTRONIC SOAP DISPENSER











GREEN 1000 / B / E
Electronic lavatory faucet with mixer
to adjust the water temperature.











# **SWAN**

#### ELECTRONIC SOAP DISPENSER









SWAN 1000 / B / E / BM / EM
Electronic lavatory faucet with mixer
to adjust the water temperature.





CLASSIC 1000 / B / E ctronic lavatory faucet with mix-adjust the water temperature







# **TRENDY**

#### **ELECTRONIC SOAP DISPENSER**























# ELITE

#### **ELECTRONIC SOAP DISPENSER**















## **EXTREME**

#### **ELECTRONIC SOAP DISPENSER**





















# **SMART**

#### ELECTRONIC SOAP DISPENSER





















# **PLUS SERIES**

**ELECTRONIC SOAP DISPENSERS** 





237905







# TUBULAR SOAP DISPENSER



# TUBULAR SOAP DISPENSER 2030



# TUBULAR

#### **ELECTRONIC SOAP DISPENSER**









#### **IDEAL MATCHING STERN FAUCETS**

















# **QUADRAT**

#### **ELECTRONIC SOAP DISPENSER**





#### **IDEAL MATCHING STERN FAUCETS**











## **BEHIND THE MIRROR**

#### **ELECTRONIC SOAP DISPENSER**





## **MULTIFEED-TOP FILLING KIT**

#### FOR MULTIPLE SOAP DISPENSER INSTALLATION

Stern's Multifeed top filling soap dispenser kit is the ideal solution for heavy usage areas. Our multifeed system includes a 5 liters tank and supplies soap to up