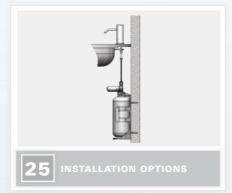

Stann

ADVANCED TECHNOLOGY INSIDE

#### INDEX































#### STERN'S SOAP & WATER LOOK

#### **SPECIFICATION**

Touch free liquid soap dispenser, chrome plated brass body. Dispenses an adjustable amount of soap that can be changed using a remote control. Features a peristaltic pump.

Capacity: 1 Liter

#### POWER SOURCE

9V transformer or battery box for 6 x D batteries.

#### ACCESSORIES

- Top-filling / Multi-feed kit with 5 liters tank for easy maintenance in high traffic locations.
- Remote control for dosage selection.

#### FINISHES

- Chrome Plated - Stainless Steel - Polished Brass

# **GREEN**

#### ELECTRONIC SOAP DISPENSER











GREEN 1000 / B / E
Electronic lavatory faucet with mixer
to adjust the water temperature.











# **SWAN**

#### ELECTRONIC SOAP DISPENSER









SWAN 1000 / B / E / BM / EM
Electronic lavator