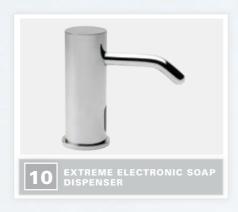

Stann

ADVANCED TECHNOLOGY INSIDE

#### INDEX































#### STERN'S SOAP & WATER LOOK

#### **SPECIFICATION**

Touch free liquid soap dispenser, chrome plated brass body. Dispenses an adjustable amount of soap that can be changed using a remote control. Features a peristaltic pump.

Capacity: 1 Liter

#### POWER SOURCE

9V transformer or battery box for 6 x D batteries.

#### ACCESSORIES

- Top-filling / Multi-feed kit with 5 liters tank for easy maintenance in high traffic locations.
- Remote control for dosage selection.

#### FINISHES

- Chrome Plated - Stainless Steel - Polished Brass

# **GREEN**

#### ELECTRONIC SOAP DISPENSER











GREEN 1000 / B / E
Electronic lavatory faucet with mixer
to adjust the water temperature.











# **SWAN**

#### ELECTRONIC SOAP DISPENSER









SWAN 1000 / B / E / BM / EM