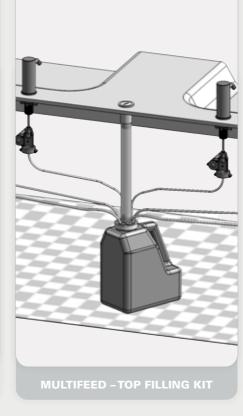

## **MULTIFEED-TOP FILLING KIT**

#### FOR MULTIPLE SOAP DISPENSER INSTALLATION

Stern's Multifeed top filling soap dispenser kit is the ideal solution for heavy usage areas. Our multifeed system includes a 5 liters tank and supplies soap to up to 6 soap dispensers simultaneously. Top filling mechanism with cover and lockable top button in high quality chrome plated finish. Can be used with Stern's wall or deck mounted soap dispensers.

- Easy to install
- High quality PVC clear tubing
- 5 Liter soap container
- •To be used with up to 6 soap dispensers