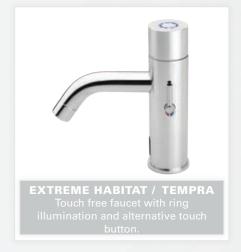

p-filling / Multi-feed kit with 5 liters tank for easy maintenance in high traffic locations.
- Remote control for dosage selection.

#### FINISHES

- Chrome Plated - Stainless Steel - Polished Brass

# **GREEN**

#### ELECTRONIC SOAP DISPENSER











GREEN 1000 / B / E
Electronic lavatory faucet with mixer
to adjust the water temperature.











# **SWAN**

#### ELECTRONIC SOAP DISPENSER









SWAN 1000 / B / E / BM / EM
Electronic lavatory faucet with mixer
to adjust the water temperature.





CLASSIC 1000 / B / E ctronic lavatory faucet with mix-adjust the water temperature







# **TRENDY**

#### **ELECTRONIC SOAP DISPENSER**























# ELITE

#### **ELECTRONIC SOAP DISPENSER**















## **EXTREME**

#### **ELECTRONIC SOAP DISPENSER**





















# **SMART**

#### ELECTRONIC SOAP DISPENSER





















# **PLUS SERIES**

**ELECTRONIC SOAP DISPENSERS** 





237905







# TUBULAR SOAP DISPENSER



# TUBULAR SOAP DISPENSER 2030



# TUBULAR

#### **ELECTRONIC SOAP DISPENSER**









#### **IDEAL MATCHING STERN FAUCETS**

















# **QUADRAT**

#### **ELECTRONIC SOAP DISPENSER**





#### **IDEAL MATCHING STERN FAUCETS**











## **BEHIND THE MIRROR**

#### **ELECTRONIC SOAP DISPENSER**





## **MULTIFEED-TOP FILLING KIT**

#### FOR MULTIPLE SOAP DISPENSER INSTALLATION

Stern's Multifeed top filling soap dispenser kit is the ideal solution for heavy usage areas. Our multifeed system includes a 5 liters tank and supplies soap to up to 6 soap dispensers simultaneously. Top filling mechanism with cover and