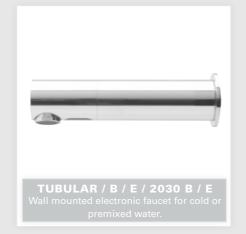

aucet with mixer
to adjust the water temperature.











# **SWAN**

#### ELECTRONIC SOAP DISPENSER









SWAN 1000 / B / E / BM / EM
Electronic lavatory faucet with mixer
to adjust the water temperature.





CLASSIC 1000 / B / E ctronic lavatory faucet with mix-adjust the water temperature







# **TRENDY**

#### **ELECTRONIC SOAP DISPENSER**























# ELITE

#### **ELECTRONIC SOAP DISPENSER**















## **EXTREME**

#### **ELECTRONIC SOAP DISPENSER**





















# **SMART**

#### ELECTRONIC SOAP DISPENSER





















# **PLUS SERIES**

**ELECTRONIC SOAP DISPENSERS** 





237905







# TUBULAR SOAP DISPENSER



# TUBULAR SOAP DISPENSER 2030



# TUBULAR

#### **ELECTRONIC SOAP DISPENSER**









#### **IDEAL MATCHING STERN FAUCETS**

















# **QUADRAT**

#### **ELECTRONIC SOAP DISPENSER**





#### **IDEAL MATCHING STERN FAUCETS**











## **BEHIND THE MIRROR**

#### **ELECTRONIC SOAP DISPENSER**





## **MULTIFEED-TOP FILLING KIT**

#### FOR MULTIPLE SOAP DISPENSER INSTALLATION

Stern's Multifeed top filling soap dispenser kit is the ideal solution for heavy usage areas. Our multifeed system includes a 5 liters tank and supplies soap to up to 6 soap dispensers simultaneously. Top filling mechanism with cover and lockable top button in high quality chrome plated finish. Can be used with Stern's wall or deck mounted soap dispensers.

- Easy to install
- High quality PVC clear tubing
- 5 Liter soap container
- •To be used with up to 6 soap dispensers



## **ORDERING INFORMATION**

| PRODUCT NAME