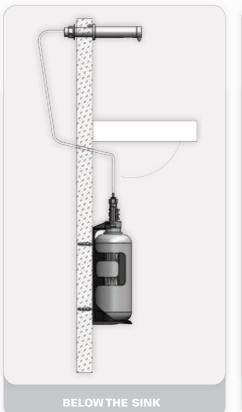

| 6 x (1) + 1 x (9) |
| Smart Soap Dispenser E 6-Pack   | 235931      |                   |
| Tubular Soap Dispenser B 6-Pack | 350923      | 6 x — + 1 x       |
| Tubular Soap Dispenser E 6-Pack | 350928      |                   |
| Quadrat Soap Dispenser B 6-Pack | 351911      | 6 x 🕞 + 1 x 🚱     |
| Quadrat Soap Dispenser E 6-Pack | 351901      |                   |

#### SOAP DISPENSER REMOTE CONTROL

As Stern's soap dispensers are installed in different locations with different project requirements, changing the soap dispenser settings is imperative.

Stern's soap dispenser remote control allows changing the following settings:



#### 07100008



soap dispenser spout.

Press the FILL button. The pump would work for one minute in order for the soap to start coming out of the







## **INSTALLATION OPTIONS**









#### A GERM FREE AUTOMATED ENVIRONMENT

Good hand washing is still an important key in fighting the spread of germs anywhere. Electronic faucets allow users to wash their hands without touching the faucet. This eliminates a potential source of cross contamination and spread of germs by contact with the faucets handles. Soap bars and manual soap dispensers are still potentially contaminated surfaces.

Stern has extended its product range with deck and wall mounted touch free soap dispensers. The result is a perfect combination, completely germ free and automated environment at public, residential restrooms or kitchens.

TO LEARN MORE ABOUT STERN PRODUCTS VISIT OUR WEBSITE: WWW.STERNFAUCETS.COM