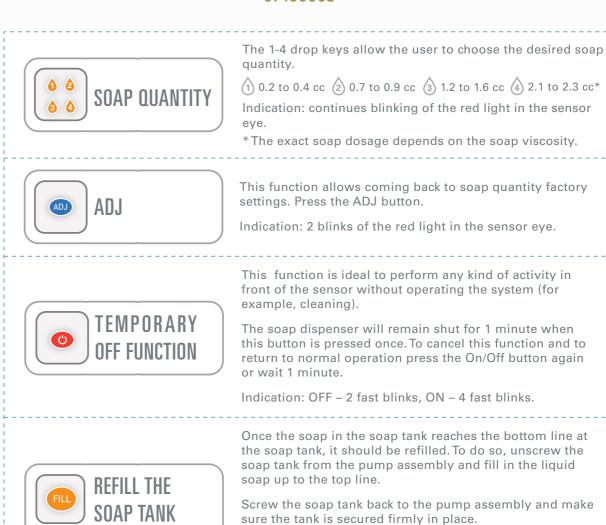

#### 07100008

soap dispenser spout.

Press the FILL button. The pump would work for one minute in order for the soap to start coming out of the