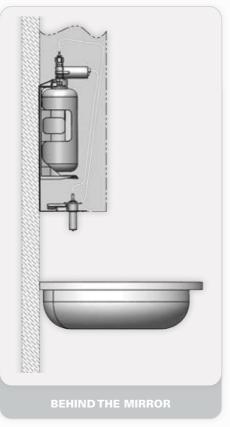

| 6 x (1) + 1 x (9) |
| Smart Soap Dispenser E 6-Pack   | 235931      |                   |
| Tubular Soap Dispenser B 6-Pack | 350923      | 6 x — + 1 x       |
| Tubular Soap Dispenser E 6-Pack | 350928      |                   |
| Quadrat Soap Dispenser B 6-Pack | 351911      | 6 x 🕞 + 1 x 🚱     |
| Quadrat Soap Dispenser E 6-Pack | 351901      |                   |

#### SOAP DISPENSER REMOTE CONTROL

As Stern's soap dispensers are installed in different locations with different project requirements, changing the soap dispenser settings is imperative.

Stern's soap dispenser remote control allows changing the following settings:



#### 07100008



soap dispenser spout.

Press the FILL button. The pump would work for one minute in order for the soap to start coming out of the







## **INSTALLATION OPTIONS**









#### A GERM FREE AUTOMATED ENVIRONMENT

Good hand washing is still an important key in fighting the spread of germs anywhere. Electronic faucets allow users to wash their hands without touching the faucet. This eliminates a potential source of cross contamination and spread of germs by contact with the faucets handles. Soap bars and manual soap dispensers are still potentially contaminated surfaces.

Stern has extended its product range with deck and wall mounted touch free soap dispensers. The result is a perfect combination, completely germ free and automated environment at public, residential restrooms or kitchens.

TO LEARN MORE ABOUT STERN PRODUCTS VISIT OUR WEBSITE: WWW.STERNFAUCETS.COM