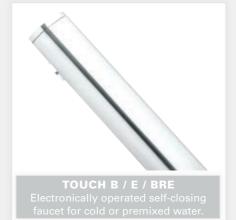

Stann

ADVANCED TECHNOLOGY INSIDE

#### INDEX































#### STERN'S SOAP & WATER LOOK

#### **SPECIFICATION**

Touch free liquid soap dispenser, chrome plated brass body. Dispenses an adjustable amount of soap that can be changed using a remote control. Features a peristaltic pump.

Capacity: 1 Liter

#### POWER SOURCE

9V transformer or battery box for 6 x D batteries.

#### ACCESSORIES

- Top-filling / Multi-feed kit with 5 liters tank for easy maintenance in high traffic locations.
- Remote control for dosage selection.

#### FINISHES

- Chrome Plated - Stainless Steel - Polished Brass

# **GREEN**

#### ELECTRONIC SOAP DISPENSER











GREEN 1000 / B / E
Electronic lavatory faucet with mixer
to adjust the water temperature.











# **SWAN**

#### ELECTRONIC SOAP DISPENSER









SWAN 1000 / B / E / BM / EM
Electronic lavatory faucet with mixer
to adjust the water temperature.





CLASSIC 1000 / B / E ctronic lavatory faucet with mix-adjust the water temperature







# **TRENDY**

#### **ELECTRONIC SOAP DISPENSER**























# ELITE

#### **ELECTRONIC SOAP DISPENSER**















## **EXTREME**

#### **ELECTRONIC SOAP DISPENSER**





















# **SMART**

#### ELECTRONIC SOAP DISPENSER





















# **PLUS SERIES**

**ELECTRONIC SOAP DISPENSERS** 





237905







# TUBULAR SOAP DISPENSER



# TUBULAR SOAP DISPENSER 2030



# TUBULAR

#### **ELECTRONIC SOAP DISPENSER**









#### **IDEAL MATCHING STERN FAUCETS**

















# **QUADRAT**

#### **ELECTRONIC SOAP D