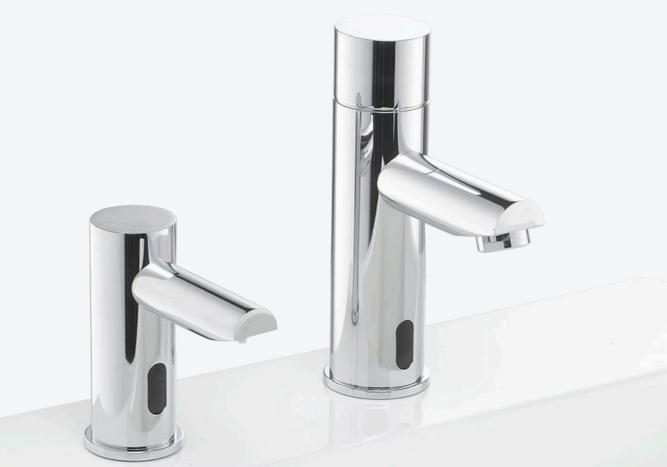

#### STERN'S SOAP & WATER LOOK

#### A GERM FREE AUTOMATED ENVIRONMENT

Good hand washing is still an important key in fighting the spread of germs anywhere. Electronic faucets allow users to wash their hands without touching the faucet. This eliminates a potential source of cross contamination and spread of germs by contact with the faucets handles. Soap bars and manual soap dispensers are still potentially contaminated surfaces.

Stern has extended its product range with deck and wall mounted touch free soap dispensers. The result is a perfect combination, completely germ free and automated environment at public, residential restrooms or kitchens.