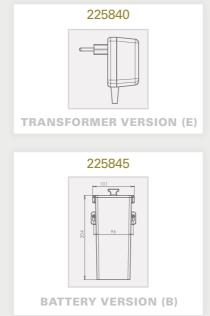

Stann

ADVANCED TECHNOLOGY INSIDE

#### INDEX































#### STERN'S SOAP & WATER LOOK

#### **SPECIFICATION**

Touch free liquid soap dispenser, chrome plated brass body. Dispenses an adjustable amount of soap that can be changed using a remote control. Features a peristaltic pump.

Capacity: 1 Liter

#### POWER SOURCE

9V transformer or battery box for 6 x D batteries.

#### ACCESSORIES

- Top-filling / Multi-feed kit with 5 liters tank for easy maintenance in high traffic locations.
- Remote control for dosage selection.

#### FINISHES

- Chrome Plated - Stainless Steel - Polished Brass

# **GREEN**

#### ELECTRONIC SOAP DISPENSER











GREEN 1000 / B / E
Electronic lavatory faucet with mixer
to adjust the water temperature.











# **SWAN**

#### ELECTRONIC SOAP DISPENSER









SWAN 1000 / B / E / BM / EM
Electronic lavatory faucet with mixer
to adjust the water temperature.





CLASSIC 1000 / B / E ctronic lavatory faucet with mix-adjust the water temperature







# **TRENDY**

#### **ELECTRONIC SOAP DISPENSER**























# ELITE

#### **ELECTRONIC SOAP DISPENSER**















## **EXTREME**

#### **ELECTRONIC SOAP DISPENSER**





















# **SMART**

#### ELECTRONIC SOAP DISPENSER





















# **PLUS SERIES**

**ELECTRONIC SOAP DISPENSERS** 





237905







# TUBULAR SOAP DISPENSER



# TUBULAR SOAP DISPENSER 2030



# TUBULAR

#### **ELECTRONIC SOAP DISPENSER**