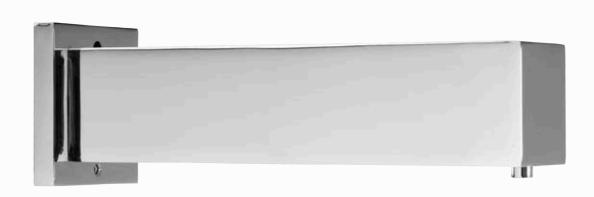

er
to adjust the water temperature.











# **SWAN**

#### ELECTRONIC SOAP DISPENSER









SWAN 1000 / B / E / BM / EM
Electronic lavatory faucet with mixer
to adjust the water temperature.





CLASSIC 1000 / B / E ctronic lavatory faucet with mix-adjust the water temperature







# **TRENDY**

#### **ELECTRONIC SOAP DISPENSER**























# ELITE

#### **ELECTRONIC SOAP DISPENSER**















## **EXTREME**

#### **ELECTRONIC SOAP DISPENSER**





















# **SMART**

#### ELECTRONIC SOAP DISPENSER





















# **PLUS SERIES**

**ELECTRONIC SOAP DISPENSERS** 





237905







# TUBULAR SOAP DISPENSER



# TUBULAR SOAP DISPENSER 2030



# TUBULAR

#### **ELECTRONIC SOAP DISPENSER**









#### **IDEAL MATCHING STERN FAUCETS**

















# **QUADRAT**

#### **ELECTRONIC SOAP DISPENSER**





#### **IDEAL MATCHING STERN FAUCETS**











## **BEHIND THE MIRROR**

#### **ELECTRONIC SOAP DISPENSER**





## **MULTIFEED-TOP FILLING KIT**

#### FOR MULTIPLE SOAP DISPENSER INSTALLATION

Stern's Multifeed top filling soap dispenser kit is the ideal solution for heavy usage areas. Our multifeed system includes a 5 liters tank and supplies soap to up to 6 soap dispensers simultaneously. Top filling mechanism with cover and lockable top button in high quality chrome plated finish. Can be used with Stern's wall or deck mounted soap dispensers.

- Easy to install
- High quality PVC clear tubing
- 5 Liter soap container
- •To be used with up to 6 soap dispensers



## **ORDERING INFORMATION**

| PRODUCT NAME                    | R