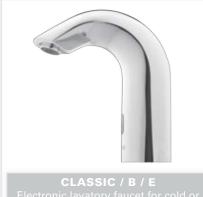

#### ELECTRONIC SOAP DISPENSER

SWAN 1000 / B / E / BM / EM
Electronic lavatory faucet with mixer
to adjust the water temperature.

CLASSIC 1000 / B / E ctronic lavatory faucet with mix-adjust the water temperature