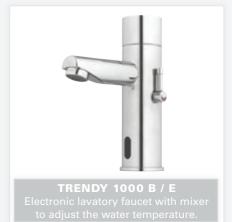

tures a peristaltic pump.

Capacity: 1 Liter

#### POWER SOURCE

9V transformer or battery box for 6 x D batteries.

#### ACCESSORIES

- Top-filling / Multi-feed kit with 5 liters tank for easy maintenance in high traffic locations.
- Remote control for dosage selection.

#### FINISHES

- Chrome Plated - Stainless Steel - Polished Brass

# **GREEN**

#### ELECTRONIC SOAP DISPENSER











GREEN 1000 / B / E
Electronic lavatory faucet with mixer
to adjust the water temperature.











# **SWAN**

#### ELECTRONIC SOAP DISPENSER









SWAN 1000 / B / E / BM / EM
Electronic lavatory faucet with mixer
to adjust the water temperature.





CLASSIC 1000 / B / E ctronic lavatory faucet with mix-adjust the water temperature







# **TRENDY**

#### **ELECTRONIC SOAP DISPENSER**























# ELITE

#### **ELECTRONIC SOAP DISPENSER**















## **EXTREME**

#### **ELECTRONIC SOAP DISPENSER**





















# **SMART**

#### ELECTRONIC SOAP DISPENSER





















# **PLUS SERIES**

**ELECTRONIC SOAP DISPENSERS** 





237905







# TUBULAR SOAP DISPENSER



# TUBULAR SOAP DISPENSER 2030



# TUBULAR

#### **ELECTRONIC SOAP DISPENSER**









#### **IDEAL MATCHING STERN FAUCETS**

















# **QUADRAT**

#### **ELECTRONIC SOAP DISPENSER**





#### **IDEAL MATCHING STERN FAUCETS**











## **BEHIND THE MIRROR**

#### **ELECTRONIC SOAP DISPENSER**





## **MULTIFEED-TOP FILLING KIT**

#### FOR MULTIPLE SOAP DISPENSER INSTALLATION

Stern's Multifeed top filling soap dispenser kit is the ideal solution for heavy usage areas. Our