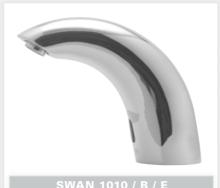

# **SWAN**

#### ELECTRONIC SOAP DISPENSER

SWAN 1000 / B / E / BM / EM
Electronic lavatory faucet with mixer
to adjust the water temperature.

CLASSIC 1000 / B / E ctronic lavatory faucet with mix-adjust the water temperature