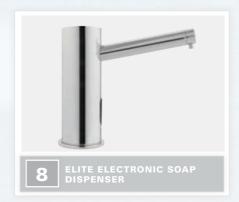

Stann

ADVANCED TECHNOLOGY INSIDE

#### INDEX































#### STERN'S SOAP & WATER LOOK

#### **SPECIFICATION**

Touch free liquid soap dispenser, chrome plated brass body. Dispenses an adjustable amount of soap that can be changed using a remote control. Features a peristaltic pump.

Capacity: 1 Liter

#### POWER SOURCE

9V transformer or battery box for 6 x D batteries.

#### ACCESSORIES

- Top-filling / Multi-feed kit with 5 liters tank for easy maintenance in high traffic locations.
- Remote control for dosage selection.

#### FINISHES

- Chrome Plated - Stainless Steel - Polished Brass

# **GREEN**

#### ELECTRONIC SOAP DISPENSER











GREEN 1000 / B / E
Electronic lavatory faucet with mixer
to adjust the water temperature.











# **SWAN**

#### ELECTRONIC SOAP DISPENSER









SWAN 1000 / B / E / BM / E