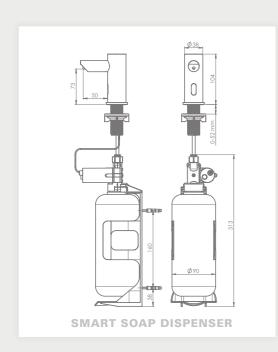

asy maintenance in high traffic locations.
- Remote control for dosage selection.

#### FINISHES

- Chrome Plated - Stainless Steel - Polished Brass

# **GREEN**

#### ELECTRONIC SOAP DISPENSER











GREEN 1000 / B / E
Electronic lavatory faucet with mixer
to adjust the water temperature.











# **SWAN**

#### ELECTRONIC SOAP DISPENSER









SWAN 1000 / B / E / BM / EM
Electronic lavatory faucet with mixer
to adjust the water temperature.





CLASSIC 1000 / B / E ctronic lavatory faucet with mix-adjust the water temperature







# **TRENDY**

#### **ELECTRONIC SOAP DISPENSER**























# ELITE

#### **ELECTRONIC SOAP DISPENSER**















## **EXTREME**

#### **ELECTRONIC SOAP DISPENSER**





















# **SMART**

#### ELECTRONIC SOAP DISPENSER





















# **PLUS SERIES**

**ELECTRONIC SOAP DISPENSERS** 





237905







# TUBULAR SOAP DISPENSER



# TUBULAR SOAP DISPENSER 2030



# TUBULAR

#### **ELECTRONIC SOAP DISPENSER**









#### **IDEAL MATCHING STERN FAUCETS**

















# **QUADRAT**

#### **ELECTRONIC SOAP DISPENSER**





#### **IDEAL MATCHING STERN FAUCETS**











## **BEHIND THE MIRROR**

#### **ELECTRONIC SOAP DISPENSER**





## **MULTIFEED-TOP FILLING KIT**

#### FOR MULTIPLE SOAP DISPENSER INSTALLATION

Stern's Multifeed top filling soap dispenser kit is the ideal solution for heavy usage areas. Our multifeed system includes a 5 liters tank and supplies soap to up to 6 soap dispensers simultaneously. Top filling mechanism with cover and lockable top button in high quality chrome plated