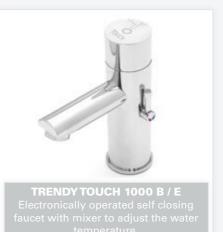

s a peristaltic pump.

Capacity: 1 Liter

#### POWER SOURCE

9V transformer or battery box for 6 x D batteries.

#### ACCESSORIES

- Top-filling / Multi-feed kit with 5 liters tank for easy maintenance in high traffic locations.
- Remote control for dosage selection.

#### FINISHES

- Chrome Plated - Stainless Steel - Polished Brass

# **GREEN**

#### ELECTRONIC SOAP DISPENSER











GREEN 1000 / B / E
Electronic lavatory faucet with mixer
to adjust the water temperature.











# **SWAN**

#### ELECTRONIC SOAP DISPENSER









SWAN 1000 / B / E / BM / EM
Electronic lavatory faucet with mixer
to adjust the water temperature.





CLASSIC 1000 / B / E ctronic lavatory faucet with mix-adjust the water temperature







# **TRENDY**

#### **ELECTRONIC SOAP DISPENSER**























# ELITE

#### **ELECTRONIC SOAP DISPENSER**















## **EXTREME**

#### **ELECTRONIC SOAP DISPENSER**





















# **SMART**

#### ELECTRONIC SOAP DISPENSER





















# **PLUS SERIES**

**ELECTRONIC SOAP DISPENSERS** 





237905







# TUBULAR SOAP DISPENSER



# TUBULAR SOAP DISPENSER 2030



# TUBULAR

#### **ELECTRONIC SOAP DISPENSER**









#### **IDEAL MATCHING STERN FAUCETS**

















# **QUADRAT**

#### **ELECTRONIC SOAP DISPENSER**





#### **IDEAL MATCHING STERN FAUCETS**











## **BEHIND THE MIRROR**

#### **ELECTRONIC SOAP DISPENSER**





## **MULTIFEED-TOP FILLING KIT**

#### FOR MULTIPLE SOAP DISPENSER INSTALLATION

Stern's Multifeed top filling soap dispenser kit is the ideal solution for heavy usage areas. Our mult