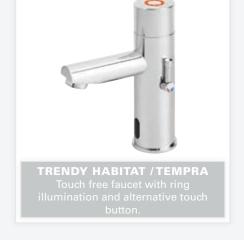

peristaltic pump.

Capacity: 1 Liter

#### POWER SOURCE

9V transformer or battery box for 6 x D batteries.

#### ACCESSORIES

- Top-filling / Multi-feed kit with 5 liters tank for easy maintenance in high traffic locations.
- Remote control for dosage selection.

#### FINISHES

- Chrome Plated - Stainless Steel - Polished Brass

# **GREEN**

#### ELECTRONIC SOAP DISPENSER











GREEN 1000 / B / E
Electronic lavatory faucet with mixer
to adjust the water temperature.











# **SWAN**

#### ELECTRONIC SOAP DISPENSER









SWAN 1000 / B / E / BM / EM
Electronic lavatory faucet with mixer
to adjust the water temperature.





CLASSIC 1000 / B / E ctronic lavatory faucet with mix-adjust the water temperature







# **TRENDY**

#### **ELECTRONIC SOAP DISPENSER**























# ELITE

#### **ELECTRONIC SOAP DISPENSER**















## **EXTREME**

#### **ELECTRONIC SOAP DISPENSER**





















# **SMART**

#### ELECTRONIC SOAP DISPENSER





















# **PLUS SERIES**

**ELECTRONIC SOAP DISPENSERS** 





237905







# TUBULAR SOAP DISPENSER



# TUBULAR SOAP DISPENSER 2030



# TUBULAR

#### **ELECTRONIC SOAP DISPENSER**









#### **IDEAL MATCHING STERN FAUCETS**

















# **QUADRAT**

#### **ELECTRONIC SOAP DISPENSER**





#### **IDEAL MATCHING STERN FAUCETS**











## **BEHIND THE MIRROR**

#### **ELECTRONIC SOAP DISPENSER**





## **MULTIFEED-TOP FILLING KIT**

#### FOR MULTIPLE SOAP DISPENSER INSTALLATION

Stern's Multifeed top filling soap dispenser kit is the ideal solution for heavy usage areas. Our multifee