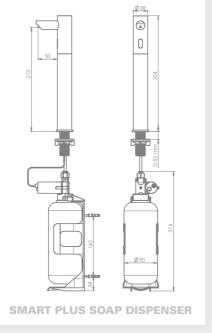

# **SMART**

#### ELECTRONIC SOAP DISPENSER

#### POWER SOURCE

9V transformer or battery box for 6 x D batteries.