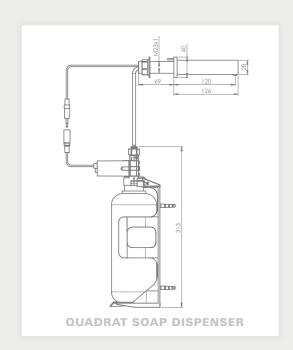

AN**

#### ELECTRONIC SOAP DISPENSER









SWAN 1000 / B / E / BM / EM
Electronic lavatory faucet with mixer
to adjust the water temperature.





CLASSIC 1000 / B / E ctronic lavatory faucet with mix-adjust the water temperature







# **TRENDY**

#### **ELECTRONIC SOAP DISPENSER**























# ELITE

#### **ELECTRONIC SOAP DISPENSER**















## **EXTREME**

#### **ELECTRONIC SOAP DISPENSER**





















# **SMART**

#### ELECTRONIC SOAP DISPENSER





















# **PLUS SERIES**

**ELECTRONIC SOAP DISPENSERS** 





237905







# TUBULAR SOAP DISPENSER



# TUBULAR SOAP DISPENSER 2030



# TUBULAR

#### **ELECTRONIC SOAP DISPENSER**









#### **IDEAL MATCHING STERN FAUCETS**

















# **QUADRAT**

#### **ELECTRONIC SOAP DISPENSER**





#### **IDEAL MATCHING STERN FAUCETS**











## **BEHIND THE MIRROR**

#### **ELECTRONIC SOAP DISPENSER**





## **MULTIFEED-TOP FILLING KIT**

#### FOR MULTIPLE SOAP DISPENSER INSTALLATION

Stern's Multifeed top filling soap dispenser kit is the ideal solution for heavy usage areas. Our multifeed system includes a 5 liters tank and supplies soap to up to 6 soap dispensers simultaneously. Top filling mechanism with cover and lockable top button in high quality chrome plated finish. Can be used with Stern's wall or deck mounted soap dispensers.

- Easy to install
- High quality PVC clear tubing
- 5 Liter soap container
- •To be used with up to 6 soap dispensers



## **ORDERING INFORMATION**

| PRODUCT NAME                    | REF. NUMBER | PICTURE           |
|-------------------