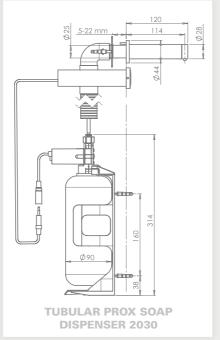

# TUBULAR SOAP DISPENSER 2030

#### **SPECIFICATION**

Touch free liquid soap dispenser, chrome plated brass body. Dispenses an adjustable amount of soap that can be changed using a remote control. Features a peristaltic pump.

Capacity: 1 Liter