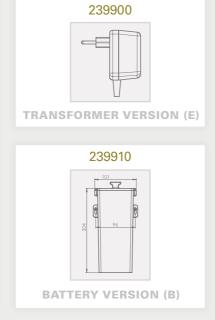

l. Features a peristaltic pump.

Capacity: 1 Liter

#### POWER SOURCE

9V transformer or battery box for 6 x D batteries.

#### ACCESSORIES

- Top-filling / Multi-feed kit with 5 liters tank for easy maintenance in high traffic locations.
- Remote control for dosage selection.

#### FINISHES

- Chrome Plated - Stainless Steel - Polished Brass

# **GREEN**

#### ELECTRONIC SOAP DISPENSER











GREEN 1000 / B / E
Electronic lavatory faucet with mixer
to adjust the water temperature.











# **SWAN**

#### ELECTRONIC SOAP DISPENSER









SWAN 1000 / B / E / BM / EM
Electronic lavatory faucet with mixer
to adjust the water temperature.





CLASSIC 1000 / B / E ctronic lavatory faucet with mix-adjust the water temperature







# **TRENDY**

#### **ELECTRONIC SOAP DISPENSER**























# ELITE

#### **ELECTRONIC SOAP DISPENSER**















## **EXTREME**

#### **ELECTRONIC SOAP DISPENSER**





















# **SMART**

#### ELECTRONIC SOAP DISPENSER





















# **PLUS SERIES**

**ELECTRONIC SOAP DISPENSERS** 





237905







# TUBULAR SOAP DISPENSER



# TUBULAR SOAP DISPENSER 2030



# TUBULAR

#### **ELECTRONIC SOAP DISPENSER**









#### **IDEAL MATCHING STERN FAUCETS**

















# **QUADRAT**

#### **ELECTRONIC SOAP DISPENSER**





#### **IDEAL MATCHING STERN FAUCETS**











## **BEHIND THE MIRROR**

#### **ELECTRONIC SOAP DISPENSER**





## **MULTIFEED-TOP FILLING KIT**

#### FOR MULTIPLE SOAP DISPENSER INSTALLATION

Stern's Multifeed top filling soap dispenser kit is the ideal solution for heavy usage areas