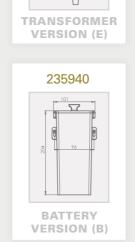

# FINISHES

- Chrome Plated - Stainless Steel - Polished Brass

# **GREEN**

#### ELECTRONIC SOAP DISPENSER











GREEN 1000 / B / E
Electronic lavatory faucet with mixer
to adjust the water temperature.











# **SWAN**

#### ELECTRONIC SOAP DISPENSER









SWAN 1000 / B / E / BM / EM
Electronic lavatory faucet with mixer
to adjust the water temperature.





CLASSIC 1000 / B / E ctronic lavatory faucet with mix-adjust the water temperature







# **TRENDY**

#### **ELECTRONIC SOAP DISPENSER**























# ELITE

#### **ELECTRONIC SOAP DISPENSER**















## **EXTREME**

#### **ELECTRONIC SOAP DISPENSER**





















# **SMART**

#### ELECTRONIC SOAP DISPENSER





















# **PLUS SERIES**

**ELECTRONIC SOAP DISPENSERS** 





237905







# TUBULAR SOAP DISPENSER



# TUBULAR SOAP DISPENSER 2030



# TUBULAR

#### **ELECTRONIC SOAP DISPENSER**









#### **IDEAL MATCHING STERN FAUCETS**

















# **QUADRAT**

#### **ELECTRONIC SOAP DISPENSER**





#### **IDEAL MATCHING STERN FAUCETS**











## **BEHIND THE MIRROR**

#### **ELECTRONIC SOAP DISPENSER**





## **MULTIFEED-TOP FILLING KIT**

#### FOR MULTIPLE SOAP DISPENSER INSTALLATION

Stern's Multifeed top filling soap dispenser kit is the ideal solution for heavy usage areas. Our multifeed system includes a 5 liters tank and supplies soap to up to 6 soap dispensers simultaneously. Top filling mechanism with cover and lockable top button in high quality chrome plated finish. Can be used with Stern's wall or deck mounted soap dispensers.

- Easy to inst