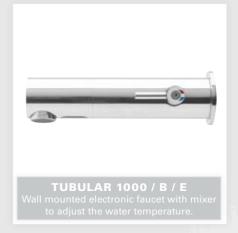

cet with mixer
to adjust the water temperature.











# **SWAN**

#### ELECTRONIC SOAP DISPENSER









SWAN 1000 / B / E / BM / EM
Electronic lavatory faucet with mixer
to adjust the water temperature.





CLASSIC 1000 / B / E ctronic lavatory faucet with mix-adjust the water temperature







# **TRENDY**

#### **ELECTRONIC SOAP DISPENSER**























# ELITE

#### **ELECTRONIC SOAP DISPENSER**















## **EXTREME**

#### **ELECTRONIC SOAP DISPENSER**





















# **SMART**

#### ELECTRONIC SOAP DISPENSER





















# **PLUS SERIES**

**ELECTRONIC SOAP DISPENSERS** 





237905







# TUBULAR SOAP DISPENSER



# TUBULAR SOAP DISPENSER 2030



# TUBULAR

#### **ELECTRONIC SOAP DISPENSER**









#### **IDEAL MATCHING STERN FAUCETS**

















# **QUADRAT**

#### **ELECTRONIC SOAP DISPENSER**





#### **IDEAL MATCHING STERN FAUCETS**











## **BEHIND THE MIRROR**

#### **ELECTRONIC SOAP DISPENSER**





## **MULTIFEED-TOP FILLING KIT**

#### FOR MULTIPLE SOAP DISPENSER INSTALLATION

Stern's Multifeed top filling soap dispenser kit is the ideal solution for heavy usage areas. Our multifeed system includes a 5 liters tank and supplies soap to up to 6 soap dispensers simultaneously. Top filling mechanism with cover and lockable top button in high quality chrome plated finish. Can be used with Stern's wall or deck mounted soap dispensers.

- Easy to install
- High quality PVC clear tubing
- 5 Liter soap container
- •To be used with up to 6 soap dispensers



## **ORDERING INFORMATION**

| PRODUCT NAME