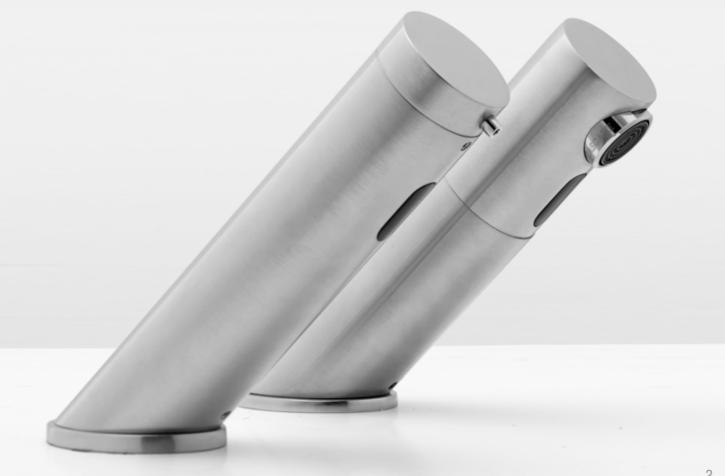

# **GREEN**

#### ELECTRONIC SOAP DISPENSER

GREEN 1000 / B / E
Electronic lavatory faucet with mixer
to adjust the water temperature.