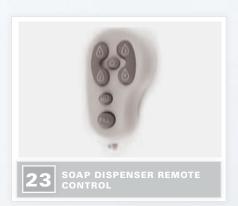

#### SOAP DISPENSER REMOTE CONTROL

As Stern's soap dispensers are installed in different locations with different project requirements, changing the soap dispenser settings is imperative.

Stern's soap dispenser remote control allows changing the following settings:

#### 07100008

soap dispenser spout.

Press the FILL button. The pump would work for one minute in order for the soap to start coming out of the