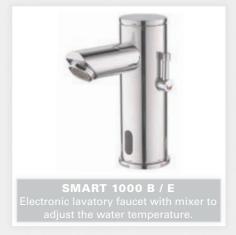

intenance in high traffic locations.
- Remote control for dosage selection.

#### FINISHES

- Chrome Plated - Stainless Steel - Polished Brass

# **GREEN**

#### ELECTRONIC SOAP DISPENSER











GREEN 1000 / B / E
Electronic lavatory faucet with mixer
to adjust the water temperature.











# **SWAN**

#### ELECTRONIC SOAP DISPENSER









SWAN 1000 / B / E / BM / EM
Electronic lavatory faucet with mixer
to adjust the water temperature.





CLASSIC 1000 / B / E ctronic lavatory faucet with mix-adjust the water temperature







# **TRENDY**

#### **ELECTRONIC SOAP DISPENSER**























# ELITE

#### **ELECTRONIC SOAP DISPENSER**















## **EXTREME**

#### **ELECTRONIC SOAP DISPENSER**





















# **SMART**

#### ELECTRONIC SOAP DISPENSER





















# **PLUS SERIES**

**ELECTRONIC SOAP DISPENSERS** 





237905







# TUBULAR SOAP DISPENSER



# TUBULAR SOAP DISPENSER 2030



# TUBULAR

#### **ELECTRONIC SOAP DISPENSER**









#### **IDEAL MATCHING STERN FAUCETS**

















# **QUADRAT**

#### **ELECTRONIC SOAP DISPENSER**





#### **IDEAL MATCHING STERN FAUCETS**











## **BEHIND THE MIRROR**

#### **ELECTRONIC SOAP DISPENSER**





## **MULTIFEED-TOP FILLING KIT**

#### FOR MULTIPLE SOAP DISPENSER INSTALLATION

Stern's Multifeed top filling soap dispenser kit is the ideal solution for heavy usage areas. Our multifeed system includes a 5 liters tank and supplies soap to up to 6 soap dispensers simultaneously. Top filling mechanism with cover and lockable top button in high quality chrome plated finish