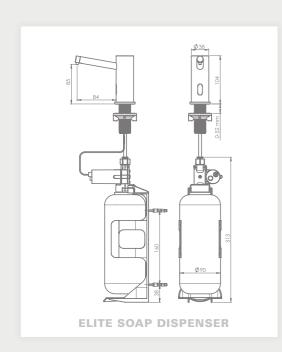

# ELITE

#### **ELECTRONIC SOAP DISPENSER**

#### **SPECIFICATION**

Touch free liquid soap dispenser, chrome plated brass body. Dispenses an adjustable amount of soap that can be changed using a remote control. Features a peristaltic pump.

Capacity: 1 Liter