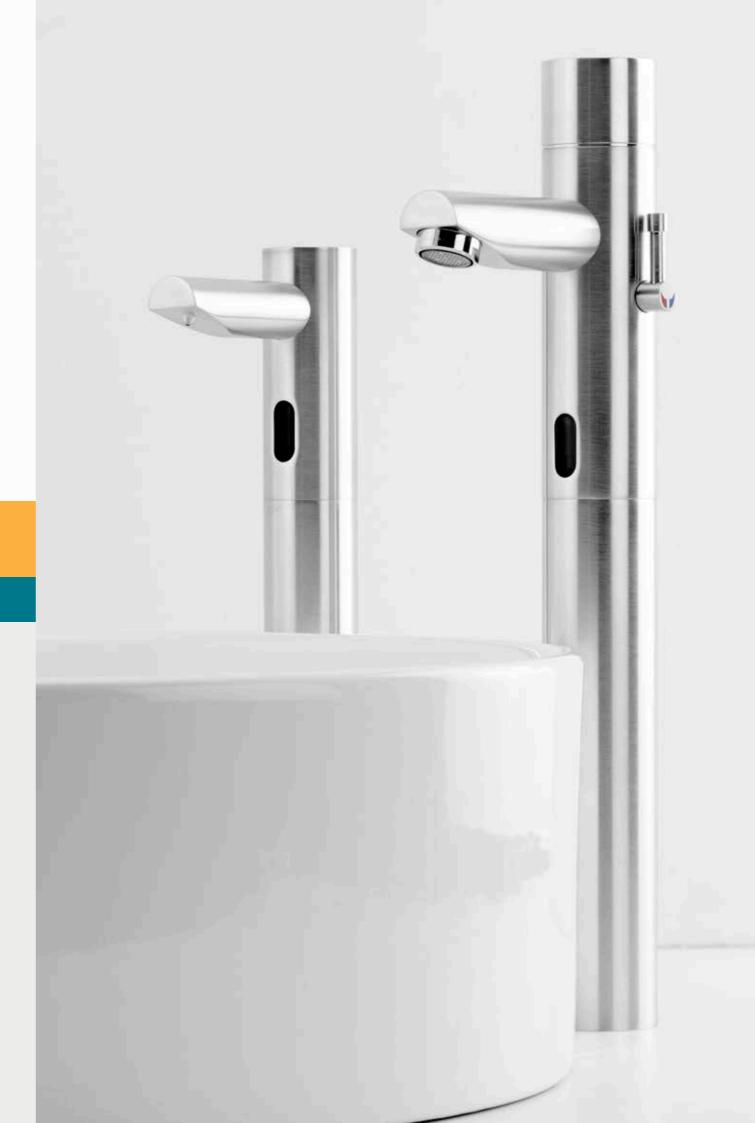

#### A GERM FREE AUTOMATED ENVIRONMENT

Good hand washing is still an important key in fighting the spread of germs anywhere. Electronic faucets allow users to wash their hands without touching the faucet. This eliminates a potential source of cross contamination and spread of germs by contact with the faucets handles. Soap bars and manual soap dispensers are still potentially contaminated surfaces.

Stern has extended its product range with deck and wall mounted touch free soap dispensers. The result is a perfect combination, completely germ free and automated environment at public, residential restrooms or kitchens.