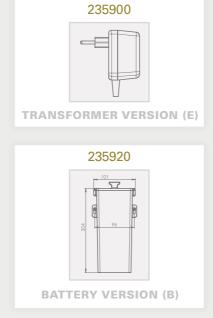

y maintenance in high traffic locations.
- Remote control for dosage selection.

#### FINISHES

- Chrome Plated - Stainless Steel - Polished Brass

# **GREEN**

#### ELECTRONIC SOAP DISPENSER











GREEN 1000 / B / E
Electronic lavatory faucet with mixer
to adjust the water temperature.











# **SWAN**

#### ELECTRONIC SOAP DISPENSER









SWAN 1000 / B / E / BM / EM
Electronic lavatory faucet with mixer
to adjust the water temperature.





CLASSIC 1000 / B / E ctronic lavatory faucet with mix-adjust the water temperature







# **TRENDY**

#### **ELECTRONIC SOAP DISPENSER**























# ELITE

#### **ELECTRONIC SOAP DISPENSER**















## **EXTREME**

#### **ELECTRONIC SOAP DISPENSER**





















# **SMART**

#### ELECTRONIC SOAP DISPENSER





















# **PLUS SERIES**

**ELECTRONIC SOAP DISPENSERS** 





237905







# TUBULAR SOAP DISPENSER



# TUBULAR SOAP DISPENSER 2030



# TUBULAR

#### **ELECTRONIC SOAP DISPENSER**









#### **IDEAL MATCHING STERN FAUCETS**

















# **QUADRAT**

#### **ELECTRONIC SOAP DISPENSER**





#### **IDEAL MATCHING STERN FAUCETS**











## **BEHIND THE MIRROR**

#### **ELECTRONIC SOAP DISPENSER**





## **MULTIFEED-TOP FILLING KIT**

#### FOR MULTIPLE SOAP DISPENSER INSTALLATION

Stern's Multifeed top filling soap dispenser kit is the ideal solution for heavy usage areas. Our multifeed system includes a 5 liters tank and supplies soap to up to 6 soap dispensers simultaneously. Top filling mechanism with cover and lockable top button in high quality chrome plated fi