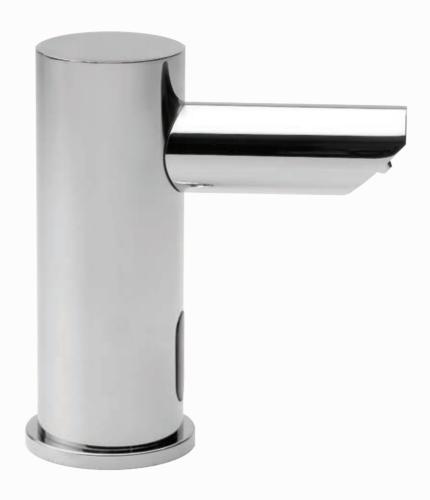

lling / Multi-feed kit with 5 liters tank for easy maintenance in high traffic locations.
- Remote control for dosage selection.

#### FINISHES

- Chrome Plated - Stainless Steel - Polished Brass

# **GREEN**

#### ELECTRONIC SOAP DISPENSER











GREEN 1000 / B / E
Electronic lavatory faucet with mixer
to adjust the water temperature.











# **SWAN**

#### ELECTRONIC SOAP DISPENSER









SWAN 1000 / B / E / BM / EM
Electronic lavatory faucet with mixer
to adjust the water temperature.





CLASSIC 1000 / B / E ctronic lavatory faucet with mix-adjust the water temperature







# **TRENDY**

#### **ELECTRONIC SOAP DISPENSER**























# ELITE

#### **ELECTRONIC SOAP DISPENSER**















## **EXTREME**

#### **ELECTRONIC SOAP DISPENSER**





















# **SMART**

#### ELECTRONIC SOAP DISPENSER





















# **PLUS SERIES**

**ELECTRONIC SOAP DISPENSERS** 





237905







# TUBULAR SOAP DISPENSER



# TUBULAR SOAP DISPENSER 2030



# TUBULAR

#### **ELECTRONIC SOAP DISPENSER**









#### **IDEAL MATCHING STERN FAUCETS**

















# **QUADRAT**

#### **ELECTRONIC SOAP DISPENSER**





#### **IDEAL MATCHING STERN FAUCETS**











## **BEHIND THE MIRROR**

#### **ELECTRONIC SOAP DISPENSER**





## **MULTIFEED-TOP FILLING KIT**

#### FOR MULTIPLE SOAP DISPENSER INSTALLATION

Stern's Multifeed top filling soap dispenser kit is the ideal solution for heavy usage areas. Our multifeed system includes a 5 liters tank and supplies soap to up to 6 soap dispensers simultaneously. Top filling mechanism with cover and loc