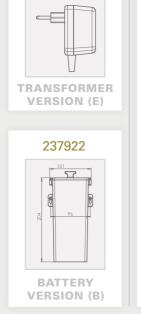

ection.

#### FINISHES

- Chrome Plated - Stainless Steel - Polished Brass

# **GREEN**

#### ELECTRONIC SOAP DISPENSER











GREEN 1000 / B / E
Electronic lavatory faucet with mixer
to adjust the water temperature.











# **SWAN**

#### ELECTRONIC SOAP DISPENSER









SWAN 1000 / B / E / BM / EM
Electronic lavatory faucet with mixer
to adjust the water temperature.





CLASSIC 1000 / B / E ctronic lavatory faucet with mix-adjust the water temperature







# **TRENDY**

#### **ELECTRONIC SOAP DISPENSER**























# ELITE

#### **ELECTRONIC SOAP DISPENSER**















## **EXTREME**

#### **ELECTRONIC SOAP DISPENSER**





















# **SMART**

#### ELECTRONIC SOAP DISPENSER





















# **PLUS SERIES**

**ELECTRONIC SOAP DISPENSERS** 





237905







# TUBULAR SOAP DISPENSER



# TUBULAR SOAP DISPENSER 2030



# TUBULAR

#### **ELECTRONIC SOAP DISPENSER**









#### **IDEAL MATCHING STERN FAUCETS**

















# **QUADRAT**

#### **ELECTRONIC SOAP DISPENSER**





#### **IDEAL MATCHING STERN FAUCETS**











## **BEHIND THE MIRROR**

#### **ELECTRONIC SOAP DISPENSER**





## **MULTIFEED-TOP FILLING KIT**

#### FOR MULTIPLE SOAP DISPENSER INSTALLATION

Stern's Multifeed top filling soap dispenser kit is the ideal solution for heavy usage areas. Our multifeed system includes a 5 liters tank and supplies soap to up to 6 soap dispensers simultaneously. Top filling mechanism with cover and lockable top button in high quality chrome plated finish. Can be used with Stern's wall or deck mounted soap dispensers.

-