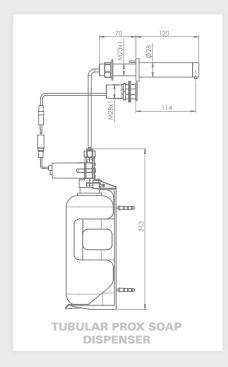

# TUBULAR SOAP DISPENSER

#### **SPECIFICATION**

Touch free liquid soap dispenser, chrome plated brass body. Dispenses an adjustable amount of soap that can be changed using a remote control. Features a peristaltic pump.

Capacity: 1 Liter