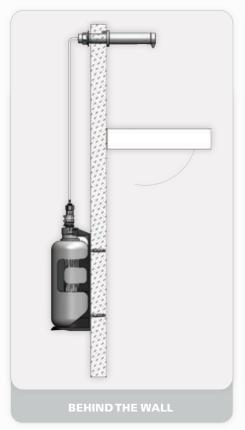

41      | 6 x (1) + 1 x (9) |
| Smart Soap Dispenser E 6-Pack   | 235931      |                   |
| Tubular Soap Dispenser B 6-Pack | 350923      | 6 x — + 1 x       |
| Tubular Soap Dispenser E 6-Pack | 350928      |                   |
| Quadrat Soap Dispenser B 6-Pack | 351911      | 6 x 🕞 + 1 x 🚱     |
| Quadrat Soap Dispenser E 6-Pack | 351901      |                   |

#### SOAP DISPENSER REMOTE CONTROL

As Stern's soap dispensers are installed in different locations with different project requirements, changing the soap dispenser settings is imperative.

Stern's soap dispenser remote control allows changing the following settings:



#### 07100008



soap dispenser spout.

Press the FILL button. The pump would work for one minute in order for the soap to start coming out of the







## **INSTALLATION OPTIONS**









#### A GERM FREE AUTOMATED ENVIRONMENT

Good hand washing is still an important key in fighting the spread of germs anywhere. Electronic faucets allow users to wash their hands without touching the faucet. This eliminates a potential source of cross contamination and spread of germs by contact with the faucets handles. Soap bars and manual soap dispensers are still potentially contaminated surfaces.

Stern has extended its product range with deck and wall mounted touch free soap dispensers. The result is a perfect combination, completely germ free and automated environment at public, residential restrooms or kitchens.

TO LEARN MORE ABOUT STERN PRODUCTS VISIT OUR WEBSITE: WWW.STERNFAUCETS.COM