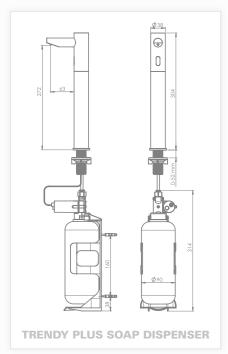

nce in high traffic locations.
- Remote control for dosage selection.

#### FINISHES

- Chrome Plated - Stainless Steel - Polished Brass

# **GREEN**

#### ELECTRONIC SOAP DISPENSER











GREEN 1000 / B / E
Electronic lavatory faucet with mixer
to adjust the water temperature.











# **SWAN**

#### ELECTRONIC SOAP DISPENSER









SWAN 1000 / B / E / BM / EM
Electronic lavatory faucet with mixer
to adjust the water temperature.





CLASSIC 1000 / B / E ctronic lavatory faucet with mix-adjust the water temperature







# **TRENDY**

#### **ELECTRONIC SOAP DISPENSER**























# ELITE

#### **ELECTRONIC SOAP DISPENSER**















## **EXTREME**

#### **ELECTRONIC SOAP DISPENSER**





















# **SMART**

#### ELECTRONIC SOAP DISPENSER





















# **PLUS SERIES**

**ELECTRONIC SOAP DISPENSERS** 





237905







# TUBULAR SOAP DISPENSER



# TUBULAR SOAP DISPENSER 2030



# TUBULAR

#### **ELECTRONIC SOAP DISPENSER**









#### **IDEAL MATCHING STERN FAUCETS**

















# **QUADRAT**

#### **ELECTRONIC SOAP DISPENSER**





#### **IDEAL MATCHING STERN FAUCETS**











## **BEHIND THE MIRROR**

#### **ELECTRONIC SOAP DISPENSER**





## **MULTIFEED-TOP FILLING KIT**

#### FOR MULTIPLE SOAP DISPENSER INSTALLATION

Stern's Multifeed top filling soap dispenser kit is the ideal solution for heavy usage areas. Our multifeed system includes a 5 liters tank and supplies soap to up to 6 soap dispensers simultaneously. Top filling mechanism with cover and lockable top button in high quality chrome plated finish. Can