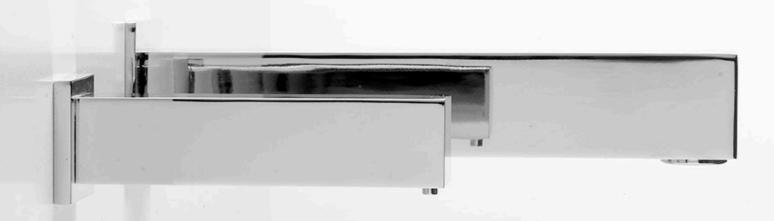

WAN 1000 / B / E / BM / EM
Electronic lavatory faucet with mixer
to adjust the water temperature.





CLASSIC 1000 / B / E ctronic lavatory faucet with mix-adjust the water temperature







# **TRENDY**

#### **ELECTRONIC SOAP DISPENSER**























# ELITE

#### **ELECTRONIC SOAP DISPENSER**















## **EXTREME**

#### **ELECTRONIC SOAP DISPENSER**





















# **SMART**

#### ELECTRONIC SOAP DISPENSER





















# **PLUS SERIES**

**ELECTRONIC SOAP DISPENSERS** 





237905







# TUBULAR SOAP DISPENSER



# TUBULAR SOAP DISPENSER 2030



# TUBULAR

#### **ELECTRONIC SOAP DISPENSER**









#### **IDEAL MATCHING STERN FAUCETS**

















# **QUADRAT**

#### **ELECTRONIC SOAP DISPENSER**





#### **IDEAL MATCHING STERN FAUCETS**











## **BEHIND THE MIRROR**

#### **ELECTRONIC SOAP DISPENSER**





## **MULTIFEED-TOP FILLING KIT**

#### FOR MULTIPLE SOAP DISPENSER INSTALLATION

Stern's Multifeed top filling soap dispenser kit is the ideal solution for heavy usage areas. Our multifeed system includes a 5 liters tank and supplies soap to up to 6 soap dispensers simultaneously. Top filling mechanism with cover and lockable top button in high quality chrome plated finish. Can be used with Stern's wall or deck mounted soap dispensers.

- Easy to install
- High quality PVC clear tubing
- 5 Liter soap container
- •To be used with up to 6 soap dispensers



## **ORDERING INFORMATION**

| PRODUCT NAME                    | REF. NUMBER | PICTURE           |
|---------------------------------|-------------|------------------