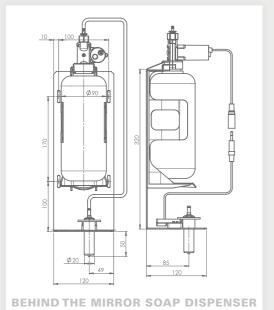

adjust the water temperature.





CLASSIC 1000 / B / E ctronic lavatory faucet with mix-adjust the water temperature







# **TRENDY**

#### **ELECTRONIC SOAP DISPENSER**























# ELITE

#### **ELECTRONIC SOAP DISPENSER**















## **EXTREME**

#### **ELECTRONIC SOAP DISPENSER**





















# **SMART**

#### ELECTRONIC SOAP DISPENSER





















# **PLUS SERIES**

**ELECTRONIC SOAP DISPENSERS** 





237905







# TUBULAR SOAP DISPENSER



# TUBULAR SOAP DISPENSER 2030



# TUBULAR

#### **ELECTRONIC SOAP DISPENSER**









#### **IDEAL MATCHING STERN FAUCETS**

















# **QUADRAT**

#### **ELECTRONIC SOAP DISPENSER**





#### **IDEAL MATCHING STERN FAUCETS**











## **BEHIND THE MIRROR**

#### **ELECTRONIC SOAP DISPENSER**





## **MULTIFEED-TOP FILLING KIT**

#### FOR MULTIPLE SOAP DISPENSER INSTALLATION

Stern's Multifeed top filling soap dispenser kit is the ideal solution for heavy usage areas. Our multifeed system includes a 5 liters tank and supplies soap to up to 6 soap dispensers simultaneously. Top filling mechanism with cover and lockable top button in high quality chrome plated finish. Can be used with Stern's wall or deck mounted soap dispensers.

- Easy to install
- High quality PVC clear tubing
- 5 Liter soap container
- •To be used with up to 6 soap dispensers



## **ORDERING INFORMATION**

| PRODUCT NAME                    | REF. NUMBER | PICTURE           |
|---------------------------------|-------------|-------------------|
| Green Soap Dispenser B 6-Pack   | 225846      | 6 x 🖉 + 1 x 🔮