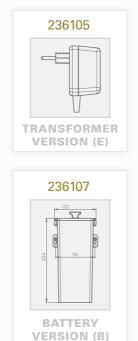

# ELITE

#### **ELECTRONIC SOAP DISPENSER**

#### POWER SOURCE

9V transformer or battery box for 6 x D batteries.