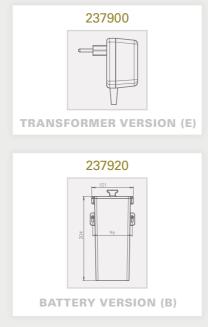

SORIES

- Top-filling / Multi-feed kit with 5 liters tank for easy maintenance in high traffic locations.
- Remote control for dosage selection.

#### FINISHES

- Chrome Plated - Stainless Steel - Polished Brass

# **GREEN**

#### ELECTRONIC SOAP DISPENSER











GREEN 1000 / B / E
Electronic lavatory faucet with mixer
to adjust the water temperature.











# **SWAN**

#### ELECTRONIC SOAP DISPENSER









SWAN 1000 / B / E / BM / EM
Electronic lavatory faucet with mixer
to adjust the water temperature.





CLASSIC 1000 / B / E ctronic lavatory faucet with mix-adjust the water temperature







# **TRENDY**

#### **ELECTRONIC SOAP DISPENSER**























# ELITE

#### **ELECTRONIC SOAP DISPENSER**















## **EXTREME**

#### **ELECTRONIC SOAP DISPENSER**





















# **SMART**

#### ELECTRONIC SOAP DISPENSER





















# **PLUS SERIES**

**ELECTRONIC SOAP DISPENSERS** 





237905







# TUBULAR SOAP DISPENSER



# TUBULAR SOAP DISPENSER 2030



# TUBULAR

#### **ELECTRONIC SOAP DISPENSER**









#### **IDEAL MATCHING STERN FAUCETS**

















# **QUADRAT**

#### **ELECTRONIC SOAP DISPENSER**





#### **IDEAL MATCHING STERN FAUCETS**











## **BEHIND THE MIRROR**

#### **ELECTRONIC SOAP DISPENSER**





## **MULTIFEED-TOP FILLING KIT**

#### FOR MULTIPLE SOAP DISPENSER INSTALLATION

Stern's Multifeed top filling soap dispenser kit is the ideal solution for heavy usage areas. Our multifeed system includes a 5 liters tank and supplies soap to up to 6 soap dispensers simultaneously. Top filling mechanism wi