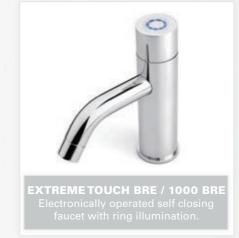

Top-filling / Multi-feed kit with 5 liters tank for easy maintenance in high traffic locations.
- Remote control for dosage selection.

#### FINISHES

- Chrome Plated - Stainless Steel - Polished Brass

# **GREEN**

#### ELECTRONIC SOAP DISPENSER











GREEN 1000 / B / E
Electronic lavatory faucet with mixer
to adjust the water temperature.











# **SWAN**

#### ELECTRONIC SOAP DISPENSER









SWAN 1000 / B / E / BM / EM
Electronic lavatory faucet with mixer
to adjust the water temperature.





CLASSIC 1000 / B / E ctronic lavatory faucet with mix-adjust the water temperature







# **TRENDY**

#### **ELECTRONIC SOAP DISPENSER**























# ELITE

#### **ELECTRONIC SOAP DISPENSER**















## **EXTREME**

#### **ELECTRONIC SOAP DISPENSER**





















# **SMART**

#### ELECTRONIC SOAP DISPENSER





















# **PLUS SERIES**

**ELECTRONIC SOAP DISPENSERS** 





237905







# TUBULAR SOAP DISPENSER



# TUBULAR SOAP DISPENSER 2030



# TUBULAR

#### **ELECTRONIC SOAP DISPENSER**









#### **IDEAL MATCHING STERN FAUCETS**

















# **QUADRAT**

#### **ELECTRONIC SOAP DISPENSER**





#### **IDEAL MATCHING STERN FAUCETS**











## **BEHIND THE MIRROR**

#### **ELECTRONIC SOAP DISPENSER**





## **MULTIFEED-TOP FILLING KIT**

#### FOR MULTIPLE SOAP DISPENSER INSTALLATION

Stern's Multifeed top filling soap dispenser kit is the ideal solution for heavy usage areas. Our multifeed system includes a 5 liters tank and supplies soap to up to 6 soap dispensers simultaneously. Top filling mechanism with cover a