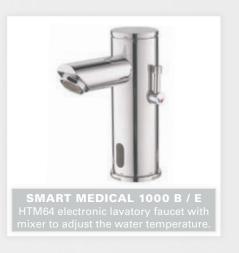

tenance in high traffic locations.
- Remote control for dosage selection.

#### FINISHES

- Chrome Plated - Stainless Steel - Polished Brass

# **GREEN**

#### ELECTRONIC SOAP DISPENSER











GREEN 1000 / B / E
Electronic lavatory faucet with mixer
to adjust the water temperature.











# **SWAN**

#### ELECTRONIC SOAP DISPENSER









SWAN 1000 / B / E / BM / EM
Electronic lavatory faucet with mixer
to adjust the water temperature.





CLASSIC 1000 / B / E ctronic lavatory faucet with mix-adjust the water temperature







# **TRENDY**

#### **ELECTRONIC SOAP DISPENSER**























# ELITE

#### **ELECTRONIC SOAP DISPENSER**















## **EXTREME**

#### **ELECTRONIC SOAP DISPENSER**





















# **SMART**

#### ELECTRONIC SOAP DISPENSER





















# **PLUS SERIES**

**ELECTRONIC SOAP DISPENSERS** 





237905







# TUBULAR SOAP DISPENSER



# TUBULAR SOAP DISPENSER 2030



# TUBULAR

#### **ELECTRONIC SOAP DISPENSER**









#### **IDEAL MATCHING STERN FAUCETS**

















# **QUADRAT**

#### **ELECTRONIC SOAP DISPENSER**





#### **IDEAL MATCHING STERN FAUCETS**











## **BEHIND THE MIRROR**

#### **ELECTRONIC SOAP DISPENSER**





## **MULTIFEED-TOP FILLING KIT**

#### FOR MULTIPLE SOAP DISPENSER INSTALLATION

Stern's Multifeed top filling soap dispenser kit is the ideal solution for heavy usage areas. Our multifeed system includes a 5 liters tank and supplies soap to up to 6 soap dispensers simultaneously. Top filling mechanism with cover and lockable top button in high quality chrome plated finish.