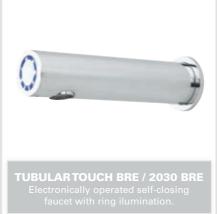

with mixer
to adjust the water temperature.











# **SWAN**

#### ELECTRONIC SOAP DISPENSER









SWAN 1000 / B / E / BM / EM
Electronic lavatory faucet with mixer
to adjust the water temperature.





CLASSIC 1000 / B / E ctronic lavatory faucet with mix-adjust the water temperature







# **TRENDY**

#### **ELECTRONIC SOAP DISPENSER**























# ELITE

#### **ELECTRONIC SOAP DISPENSER**















## **EXTREME**

#### **ELECTRONIC SOAP DISPENSER**





















# **SMART**

#### ELECTRONIC SOAP DISPENSER





















# **PLUS SERIES**

**ELECTRONIC SOAP DISPENSERS** 





237905







# TUBULAR SOAP DISPENSER



# TUBULAR SOAP DISPENSER 2030



# TUBULAR

#### **ELECTRONIC SOAP DISPENSER**









#### **IDEAL MATCHING STERN FAUCETS**

















# **QUADRAT**

#### **ELECTRONIC SOAP DISPENSER**





#### **IDEAL MATCHING STERN FAUCETS**











## **BEHIND THE MIRROR**

#### **ELECTRONIC SOAP DISPENSER**





## **MULTIFEED-TOP FILLING KIT**

#### FOR MULTIPLE SOAP DISPENSER INSTALLATION

Stern's Multifeed top filling soap dispenser kit is the ideal solution for heavy usage areas. Our multifeed system includes a 5 liters tank and supplies soap to up to 6 soap dispensers simultaneously. Top filling mechanism with cover and lockable top button in high quality chrome plated finish. Can be used with Stern's wall or deck mounted soap dispensers.

- Easy to install
- High quality PVC clear tubing
- 5 Liter soap container
- •To be used with up to 6 soap dispensers



## **ORDERING INFORMATION**

| PRODUCT NAME