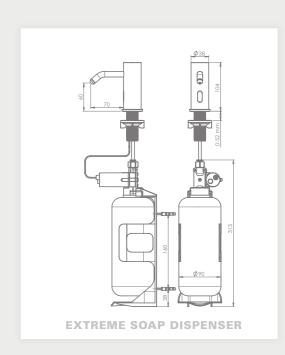

ESSORIES

- Top-filling / Multi-feed kit with 5 liters tank for easy maintenance in high traffic locations.
- Remote control for dosage selection.

#### FINISHES

- Chrome Plated - Stainless Steel - Polished Brass

# **GREEN**

#### ELECTRONIC SOAP DISPENSER











GREEN 1000 / B / E
Electronic lavatory faucet with mixer
to adjust the water temperature.











# **SWAN**

#### ELECTRONIC SOAP DISPENSER









SWAN 1000 / B / E / BM / EM
Electronic lavatory faucet with mixer
to adjust the water temperature.





CLASSIC 1000 / B / E ctronic lavatory faucet with mix-adjust the water temperature







# **TRENDY**

#### **ELECTRONIC SOAP DISPENSER**























# ELITE

#### **ELECTRONIC SOAP DISPENSER**















## **EXTREME**

#### **ELECTRONIC SOAP DISPENSER**





















# **SMART**

#### ELECTRONIC SOAP DISPENSER





















# **PLUS SERIES**

**ELECTRONIC SOAP DISPENSERS** 





237905







# TUBULAR SOAP DISPENSER



# TUBULAR SOAP DISPENSER 2030



# TUBULAR

#### **ELECTRONIC SOAP DISPENSER**









#### **IDEAL MATCHING STERN FAUCETS**

















# **QUADRAT**

#### **ELECTRONIC SOAP DISPENSER**





#### **IDEAL MATCHING STERN FAUCETS**











## **BEHIND THE MIRROR**

#### **ELECTRONIC SOAP DISPENSER**





## **MULTIFEED-TOP FILLING KIT**

#### FOR MULTIPLE SOAP DISPENSER INSTALLATION

Stern's Multifeed top filling soap dispenser kit is the ideal solution for heavy usage areas. Our multifeed system includes a 5 liters tank and supplies soap to up to 6 soap dispensers simultaneously. Top filling mechanism