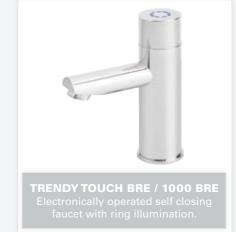

a peristaltic pump.

Capacity: 1 Liter

#### POWER SOURCE

9V transformer or battery box for 6 x D batteries.

#### ACCESSORIES

- Top-filling / Multi-feed kit with 5 liters tank for easy maintenance in high traffic locations.
- Remote control for dosage selection.

#### FINISHES

- Chrome Plated - Stainless Steel - Polished Brass

# **GREEN**

#### ELECTRONIC SOAP DISPENSER











GREEN 1000 / B / E
Electronic lavatory faucet with mixer
to adjust the water temperature.











# **SWAN**

#### ELECTRONIC SOAP DISPENSER









SWAN 1000 / B / E / BM / EM
Electronic lavatory faucet with mixer
to adjust the water temperature.





CLASSIC 1000 / B / E ctronic lavatory faucet with mix-adjust the water temperature







# **TRENDY**

#### **ELECTRONIC SOAP DISPENSER**























# ELITE

#### **ELECTRONIC SOAP DISPENSER**















## **EXTREME**

#### **ELECTRONIC SOAP DISPENSER**





















# **SMART**

#### ELECTRONIC SOAP DISPENSER





















# **PLUS SERIES**

**ELECTRONIC SOAP DISPENSERS** 





237905







# TUBULAR SOAP DISPENSER



# TUBULAR SOAP DISPENSER 2030



# TUBULAR

#### **ELECTRONIC SOAP DISPENSER**









#### **IDEAL MATCHING STERN FAUCETS**

















# **QUADRAT**

#### **ELECTRONIC SOAP DISPENSER**





#### **IDEAL MATCHING STERN FAUCETS**











## **BEHIND THE MIRROR**

#### **ELECTRONIC SOAP DISPENSER**





## **MULTIFEED-TOP FILLING KIT**

#### FOR MULTIPLE SOAP DISPENSER INSTALLATION

Stern's Multifeed top filling soap dispenser kit is the ideal solution for heavy usage areas. Our multif