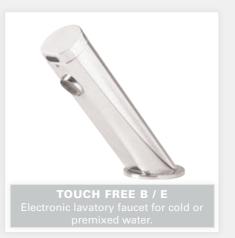

Stann

ADVANCED TECHNOLOGY INSIDE

#### INDEX































#### STERN'S SOAP & WATER LOOK

#### **SPECIFICATION**

Touch free liquid soap dispenser, chrome plated brass body. Dispenses an adjustable amount of soap that can be changed using a remote control. Features a peristaltic pump.

Capacity: 1 Liter

#### POWER SOURCE

9V transformer or battery box for 6 x D batteries.

#### ACCESSORIES

- Top-filling / Multi-feed kit with 5 liters tank for easy maintenance in high traffic locations.
- Remote control for dosage selection.

#### FINISHES

- Chrome Plated - Stainless Steel - Polished Brass

# **GREEN**

#### ELECTRONIC SOAP DISPENSER











GREEN 1000 / B / E
Electronic lavatory faucet with mixer
to adjust the water temperature.











# **SWAN**

#### ELECTRONIC SOAP DISPENSER









SWAN 1000 / B / E / BM / EM
Electronic lavatory faucet with mixer
to adjust the water temperature.





CLASSIC 1000 / B / E ctronic lavatory faucet with mix-adjust the water temperature







# **TRENDY**

#### **ELECTRONIC SOAP DISPENSER**























# ELITE

#### **ELECTRONIC SOAP DISPENSER**















## **EXTREME**

#### **ELECTRONIC SOAP DISPENSER**





















# **SMART**

#### ELECTRONIC SOAP DISPENSER





















# **PLUS SERIES**

**ELECTRONIC SOAP DISPENSERS** 





237905







# TUBULAR SOAP DISPENSER



# TUBULAR SOAP DISPENSER 2030



# TUBULAR

#### **ELECTRONIC SOAP DISPENSER**









#### **IDEAL MATCHING STERN FAUCETS**

















# **QUADRAT**

#### **ELECTRONIC SOAP