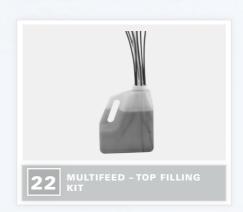

## **MULTIFEED-TOP FILLING KIT**

#### FOR MULTIPLE SOAP DISPENSER INSTALLATION

Stern's Multifeed top filling soap dispenser kit is the ideal solution for heavy usage areas. Our multifeed system includes a 5 liters tank and supplies soap to up to 6 soap dispensers simultaneously. Top filling mechanism with cover and lockable top button in high quality chrome plated finish. Can be used with Stern's wall or deck mounted soap dispensers.

- Easy to install
- High quality PVC clear tubing
- 5 Liter soap container
- •To be used with up to 6 soap dispensers