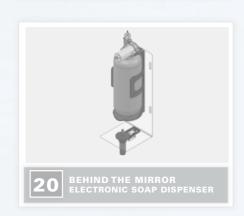

Stann

ADVANCED TECHNOLOGY INSIDE

#### INDEX































#### STERN'S SOAP & WATER LOOK

#### **SPECIFICATION**

Touch free liquid soap dispenser, chrome plated brass body. Dispenses an adjustable amount of soap that can be changed using a remote control. Features a peristaltic pump.

Capacity: 1 Liter

#### POWER SOURCE

9V transformer or battery box for 6 x D batteries.

#### ACCESSORIES

- Top-filling / Multi-feed kit with 5 liters tank for easy maintenance in high traffic locations.
- Remote control for dosage selection.

#### FINISHES

- Chrome Plated - Stainless Steel - Polished Brass

# **GREEN**

#### ELECTRONIC SOAP DISPENSER











GREEN 1000 / B / E
Electronic lavatory faucet with mixer
to adjust the water temperature.











# **SWAN**

#### ELECTRONIC SOAP DISPENSER









SWAN 1000 / B / E / BM / EM
Electronic