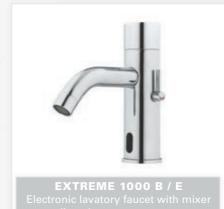

ES

- Top-filling / Multi-feed kit with 5 liters tank for easy maintenance in high traffic locations.
- Remote control for dosage selection.

#### FINISHES

- Chrome Plated - Stainless Steel - Polished Brass

# **GREEN**

#### ELECTRONIC SOAP DISPENSER











GREEN 1000 / B / E
Electronic lavatory faucet with mixer
to adjust the water temperature.











# **SWAN**

#### ELECTRONIC SOAP DISPENSER









SWAN 1000 / B / E / BM / EM
Electronic lavatory faucet with mixer
to adjust the water temperature.





CLASSIC 1000 / B / E ctronic lavatory faucet with mix-adjust the water temperature







# **TRENDY**

#### **ELECTRONIC SOAP DISPENSER**























# ELITE

#### **ELECTRONIC SOAP DISPENSER**















## **EXTREME**

#### **ELECTRONIC SOAP DISPENSER**





















# **SMART**

#### ELECTRONIC SOAP DISPENSER





















# **PLUS SERIES**

**ELECTRONIC SOAP DISPENSERS** 





237905







# TUBULAR SOAP DISPENSER



# TUBULAR SOAP DISPENSER 2030



# TUBULAR

#### **ELECTRONIC SOAP DISPENSER**









#### **IDEAL MATCHING STERN FAUCETS**

















# **QUADRAT**

#### **ELECTRONIC SOAP DISPENSER**





#### **IDEAL MATCHING STERN FAUCETS**











## **BEHIND THE MIRROR**

#### **ELECTRONIC SOAP DISPENSER**





## **MULTIFEED-TOP FILLING KIT**

#### FOR MULTIPLE SOAP DISPENSER INSTALLATION

Stern's Multifeed top filling soap dispenser kit is the ideal solution for heavy usage areas. Our multifeed system includes a 5 liters tank and supplies soap to up to 6 soap dispensers simultaneously. Top filling mechanism with c