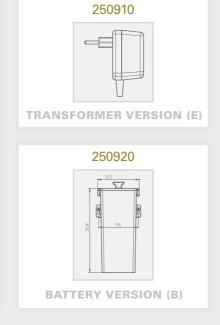

OLOGY INSIDE

#### INDEX































#### STERN'S SOAP & WATER LOOK

#### **SPECIFICATION**

Touch free liquid soap dispenser, chrome plated brass body. Dispenses an adjustable amount of soap that can be changed using a remote control. Features a peristaltic pump.

Capacity: 1 Liter

#### POWER SOURCE

9V transformer or battery box for 6 x D batteries.

#### ACCESSORIES

- Top-filling / Multi-feed kit with 5 liters tank for easy maintenance in high traffic locations.
- Remote control for dosage selection.

#### FINISHES

- Chrome Plated - Stainless Steel - Polished Brass

# **GREEN**

#### ELECTRONIC SOAP DISPENSER











GREEN 1000 / B / E
Electronic lavatory faucet with mixer
to adjust the water temperature.











# **SWAN**

#### ELECTRONIC SOAP DISPENSER









SWAN 1000 / B / E / BM / EM
Electronic lavatory faucet with mixer
to adjust the water temperature.





CLASSIC 1000 / B / E ctronic lavatory faucet with mix-adjust the water temperature







# **TRENDY**

#### **ELECTRONIC SOAP DISPENSER**























# ELITE

#### **ELECTRONIC SOAP DISPENSER**















## **EXTREME**

#### **ELECTRONIC SOAP DISPENSER**





















# **SMART**

#### ELECTRONIC SOAP DISPENSER





















# **PLUS SERIES**

**ELECTRONIC SOAP DISPENSERS** 





237905







# TUBULAR SOAP DISPENSER



# TUBULAR SOAP DISPENSER 2030



# TUBULAR

#### **ELECTRONIC SOAP DISPENSER**









#### **IDEAL MATCHING STERN FAUCETS**

















# **QUADRAT**

#### **ELECTRONIC SOAP DISPENSER**





#### **IDEAL MATCHING STERN FAUCETS*