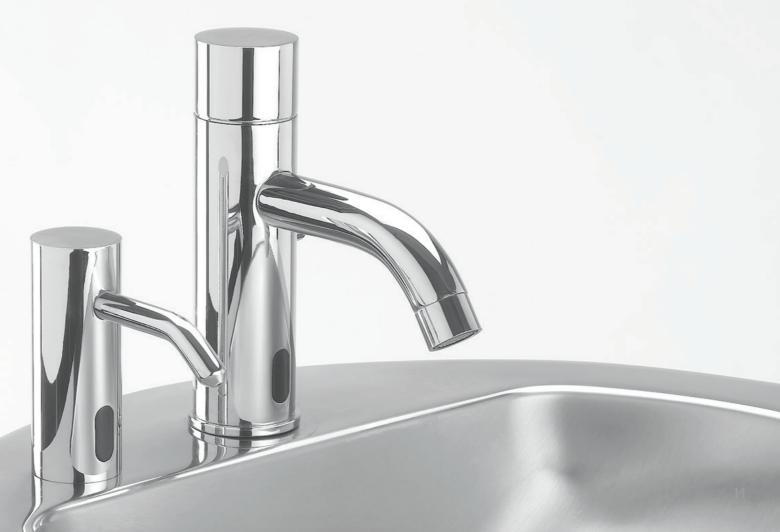

filling / Multi-feed kit with 5 liters tank for easy maintenance in high traffic locations.
- Remote control for dosage selection.

#### FINISHES

- Chrome Plated - Stainless Steel - Polished Brass

# **GREEN**

#### ELECTRONIC SOAP DISPENSER











GREEN 1000 / B / E
Electronic lavatory faucet with mixer
to adjust the water temperature.











# **SWAN**

#### ELECTRONIC SOAP DISPENSER









SWAN 1000 / B / E / BM / EM
Electronic lavatory faucet with mixer
to adjust the water temperature.





CLASSIC 1000 / B / E ctronic lavatory faucet with mix-adjust the water temperature







# **TRENDY**

#### **ELECTRONIC SOAP DISPENSER**























# ELITE

#### **ELECTRONIC SOAP DISPENSER**















## **EXTREME**

#### **ELECTRONIC SOAP DISPENSER**





















# **SMART**

#### ELECTRONIC SOAP DISPENSER





















# **PLUS SERIES**

**ELECTRONIC SOAP DISPENSERS** 





237905







# TUBULAR SOAP DISPENSER



# TUBULAR SOAP DISPENSER 2030



# TUBULAR

#### **ELECTRONIC SOAP DISPENSER**









#### **IDEAL MATCHING STERN FAUCETS**

















# **QUADRAT**

#### **ELECTRONIC SOAP DISPENSER**





#### **IDEAL MATCHING STERN FAUCETS**











## **BEHIND THE MIRROR**

#### **ELECTRONIC SOAP DISPENSER**





## **MULTIFEED-TOP FILLING KIT**

#### FOR MULTIPLE SOAP DISPENSER INSTALLATION

Stern's Multifeed top filling soap dispenser kit is the ideal solution for heavy usage areas. Our multifeed system includes a 5 liters tank and supplies soap to up to 6 soap dispensers simultaneously. Top filling mechanism with cover and l