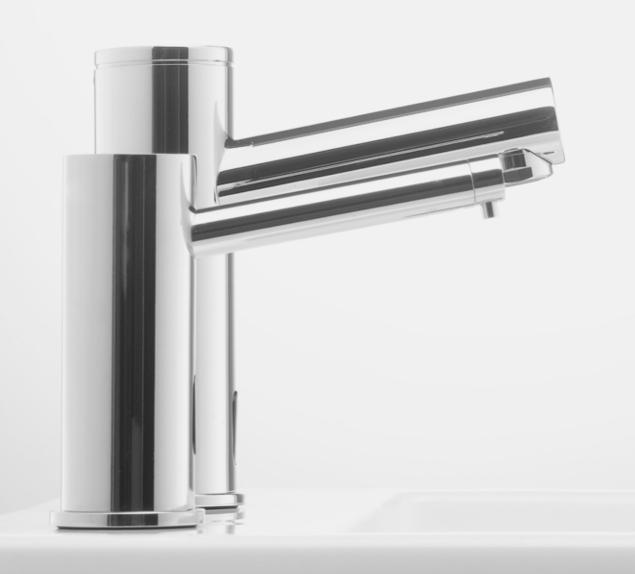

ransformer or battery box for 6 x D batteries.

#### ACCESSORIES

- Top-filling / Multi-feed kit with 5 liters tank for easy maintenance in high traffic locations.
- Remote control for dosage selection.

#### FINISHES

- Chrome Plated - Stainless Steel - Polished Brass

# **GREEN**

#### ELECTRONIC SOAP DISPENSER











GREEN 1000 / B / E
Electronic lavatory faucet with mixer
to adjust the water temperature.











# **SWAN**

#### ELECTRONIC SOAP DISPENSER









SWAN 1000 / B / E / BM / EM
Electronic lavatory faucet with mixer
to adjust the water temperature.





CLASSIC 1000 / B / E ctronic lavatory faucet with mix-adjust the water temperature







# **TRENDY**

#### **ELECTRONIC SOAP DISPENSER**























# ELITE

#### **ELECTRONIC SOAP DISPENSER**















## **EXTREME**

#### **ELECTRONIC SOAP DISPENSER**





















# **SMART**

#### ELECTRONIC SOAP DISPENSER





















# **PLUS SERIES**

**ELECTRONIC SOAP DISPENSERS** 





237905







# TUBULAR SOAP DISPENSER



# TUBULAR SOAP DISPENSER 2030



# TUBULAR

#### **ELECTRONIC SOAP DISPENSER**









#### **IDEAL MATCHING STERN FAUCETS**

















# **QUADRAT**

#### **ELECTRONIC SOAP DISPENSER**





#### **IDEAL MATCHING STERN FAUCETS**











## **BEHIND THE MIRROR**

#### **ELECTRONIC SOAP DISPENSER**





## **MULTIFEED-TOP FILLING KIT**

#### FOR MULTIPLE SOAP DISPENSER INSTALLATION

Stern's Multifeed top filling soap dispenser kit is the ideal solution for heavy usage areas. Our multifeed system includes a 5 liters tank and supplies soap to up to