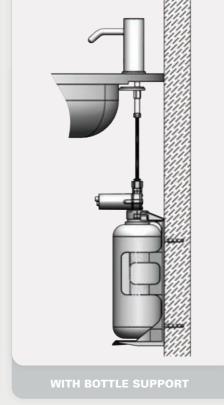

Soap Dispenser E 6-Pack   | 235931      |                   |
| Tubular Soap Dispenser B 6-Pack | 350923      | 6 x — + 1 x       |
| Tubular Soap Dispenser E 6-Pack | 350928      |                   |
| Quadrat Soap Dispenser B 6-Pack | 351911      | 6 x 🕞 + 1 x 🚱     |
| Quadrat Soap Dispenser E 6-Pack | 351901      |                   |

#### SOAP DISPENSER REMOTE CONTROL

As Stern's soap dispensers are installed in different locations with different project requirements, changing the soap dispenser settings is imperative.

Stern's soap dispenser remote control allows changing the following settings:



#### 07100008



soap dispenser spout.

Press the FILL button. The pump would work for one minute in order for the soap to start coming out of the







## **INSTALLATION OPTIONS**









#### A GERM FREE AUTOMATED ENVIRONMENT

Good hand washing is still an important key in fighting the spread of germs anywhere. Electronic faucets allow users to wash their hands without touching the faucet. This eliminates a potential source of cross contamination and spread of germs by contact with the faucets handles. Soap bars and manual soap dispensers are still potentially contaminated surfaces.

Stern has extended its product range with deck and wall mounted touch free soap dispensers. The result is a perfect combination, completely germ free and automated environment at public, residential restrooms or kitchens.

TO LEARN MORE ABOUT STERN PRODUCTS VISIT OUR WEBSITE: WWW.STERNFAUCETS.COM