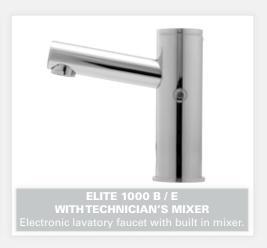

transformer or battery box for 6 x D batteries.

#### ACCESSORIES

- Top-filling / Multi-feed kit with 5 liters tank for easy maintenance in high traffic locations.
- Remote control for dosage selection.

#### FINISHES

- Chrome Plated - Stainless Steel - Polished Brass

# **GREEN**

#### ELECTRONIC SOAP DISPENSER











GREEN 1000 / B / E
Electronic lavatory faucet with mixer
to adjust the water temperature.











# **SWAN**

#### ELECTRONIC SOAP DISPENSER









SWAN 1000 / B / E / BM / EM
Electronic lavatory faucet with mixer
to adjust the water temperature.





CLASSIC 1000 / B / E ctronic lavatory faucet with mix-adjust the water temperature







# **TRENDY**

#### **ELECTRONIC SOAP DISPENSER**























# ELITE

#### **ELECTRONIC SOAP DISPENSER**















## **EXTREME**

#### **ELECTRONIC SOAP DISPENSER**





















# **SMART**

#### ELECTRONIC SOAP DISPENSER





















# **PLUS SERIES**

**ELECTRONIC SOAP DISPENSERS** 





237905







# TUBULAR SOAP DISPENSER



# TUBULAR SOAP DISPENSER 2030



# TUBULAR

#### **ELECTRONIC SOAP DISPENSER**









#### **IDEAL MATCHING STERN FAUCETS**

















# **QUADRAT**

#### **ELECTRONIC SOAP DISPENSER**





#### **IDEAL MATCHING STERN FAUCETS**











## **BEHIND THE MIRROR**

#### **ELECTRONIC SOAP DISPENSER**





## **MULTIFEED-TOP FILLING KIT**

#### FOR MULTIPLE SOAP DISPENSER INSTALLATION

Stern's Multifeed top filling soap dispenser kit is the ideal solution for heavy usage areas. Our multifeed system includes a 5 liters tank and supplies soap to up t