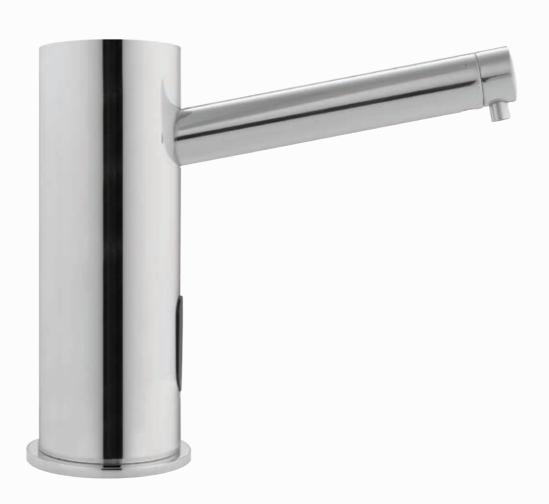

staltic pump.

Capacity: 1 Liter

#### POWER SOURCE

9V transformer or battery box for 6 x D batteries.

#### ACCESSORIES

- Top-filling / Multi-feed kit with 5 liters tank for easy maintenance in high traffic locations.
- Remote control for dosage selection.

#### FINISHES

- Chrome Plated - Stainless Steel - Polished Brass

# **GREEN**

#### ELECTRONIC SOAP DISPENSER











GREEN 1000 / B / E
Electronic lavatory faucet with mixer
to adjust the water temperature.











# **SWAN**

#### ELECTRONIC SOAP DISPENSER









SWAN 1000 / B / E / BM / EM
Electronic lavatory faucet with mixer
to adjust the water temperature.





CLASSIC 1000 / B / E ctronic lavatory faucet with mix-adjust the water temperature







# **TRENDY**

#### **ELECTRONIC SOAP DISPENSER**























# ELITE

#### **ELECTRONIC SOAP DISPENSER**















## **EXTREME**

#### **ELECTRONIC SOAP DISPENSER**





















# **SMART**

#### ELECTRONIC SOAP DISPENSER





















# **PLUS SERIES**

**ELECTRONIC SOAP DISPENSERS** 





237905







# TUBULAR SOAP DISPENSER



# TUBULAR SOAP DISPENSER 2030



# TUBULAR

#### **ELECTRONIC SOAP DISPENSER**









#### **IDEAL MATCHING STERN FAUCETS**

















# **QUADRAT**

#### **ELECTRONIC SOAP DISPENSER**





#### **IDEAL MATCHING STERN FAUCETS**











## **BEHIND THE MIRROR**

#### **ELECTRONIC SOAP DISPENSER**





## **MULTIFEED-TOP FILLING KIT**

#### FOR MULTIPLE SOAP DISPENSER INSTALLATION

Stern's Multifeed top filling soap dispenser kit is the ideal solution for heavy usage areas. Our multifeed sy