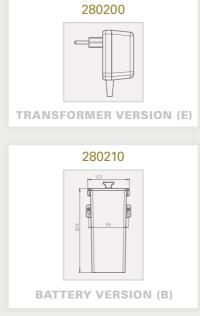

#### POWER SOURCE

9V transformer or battery box for 6 x D batteries.

#### ELECTRONIC SOAP DISPENSER

GREEN 1000 / B / E
Electronic lavatory faucet with mixer
to adjust the water temperature.