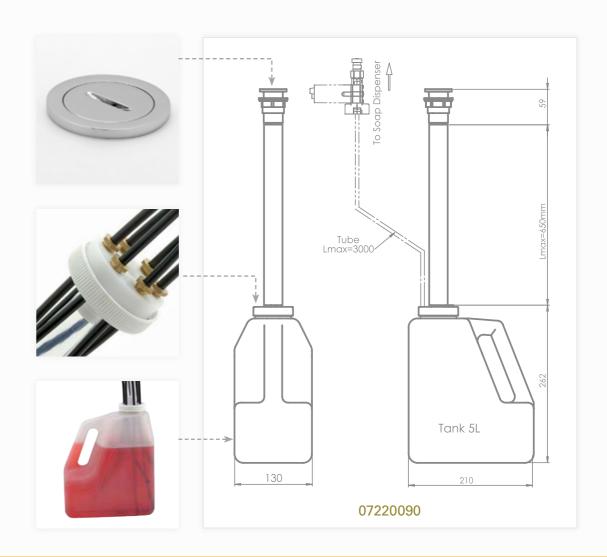

#### ACCESSORIES

- Top-filling / Multi-feed kit with 5 liters tank for easy maintenance in high traffic locations.
- Remote control for dosage selection.

#### FOR MULTIPLE SOAP DISPENSER INSTALLATION

Stern's Multifeed top filling soap dispenser kit is the ideal solution for heavy usage areas. Our multifeed system includes a 5 liters tank and supplies soap to up to 6 soap dispensers simultaneously. Top filling mechanism with cover and lockable top button in high quality chrome plated finish. Can be used with Stern's wall or deck mounted soap dispensers.

- Easy to install
- High quality PVC clear tubing
- 5 Liter soap container
- •To be used with up to 6 soap dispensers