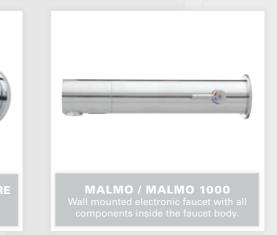

#### ELECTRONIC SOAP DISPENSER

SWAN 1000 / B / E / BM / EM
Electronic lavatory faucet with mixer
to adjust the water temperature.

CLASSIC 1000 / B / E ctronic lavatory faucet with mix-adjust the water temperature