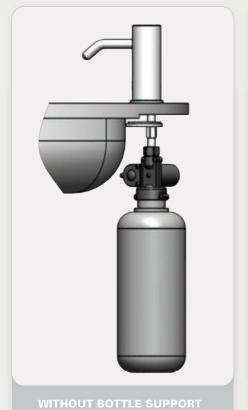

rt Soap Dispenser E 6-Pack   | 235931      |                   |
| Tubular Soap Dispenser B 6-Pack | 350923      | 6 x — + 1 x       |
| Tubular Soap Dispenser E 6-Pack | 350928      |                   |
| Quadrat Soap Dispenser B 6-Pack | 351911      | 6 x 🕞 + 1 x 🚱     |
| Quadrat Soap Dispenser E 6-Pack | 351901      |                   |

#### SOAP DISPENSER REMOTE CONTROL

As Stern's soap dispensers are installed in different locations with different project requirements, changing the soap dispenser settings is imperative.

Stern's soap dispenser remote control allows changing the following settings:



#### 07100008



soap dispenser spout.

Press the FILL button. The pump would work for one minute in order for the soap to start coming out of the







## **INSTALLATION OPTIONS**









#### A GERM FREE AUTOMATED ENVIRONMENT

Good hand washing is still an important key in fighting the spread of germs anywhere. Electronic faucets allow users to wash their hands without touching the faucet. This eliminates a potential source of cross contamination and spread of germs by contact with the faucets handles. Soap bars and manual soap dispensers are still potentially contaminated surfaces.

Stern has extended its product range with deck and wall mounted touch free soap dispensers. The result is a perfect combination, completely germ free and automated environment at public, residential restrooms or kitchens.

TO LEARN MORE ABOUT STERN PRODUCTS VISIT OUR WEBSITE: WWW.STERNFAUCETS.COM