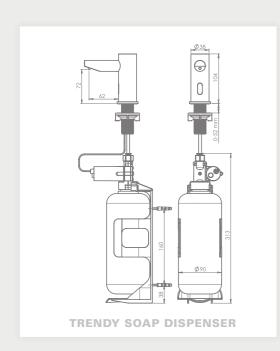

rol. Features a peristaltic pump.

Capacity: 1 Liter

#### POWER SOURCE

9V transformer or battery box for 6 x D batteries.

#### ACCESSORIES

- Top-filling / Multi-feed kit with 5 liters tank for easy maintenance in high traffic locations.
- Remote control for dosage selection.

#### FINISHES

- Chrome Plated - Stainless Steel - Polished Brass

# **GREEN**

#### ELECTRONIC SOAP DISPENSER











GREEN 1000 / B / E
Electronic lavatory faucet with mixer
to adjust the water temperature.











# **SWAN**

#### ELECTRONIC SOAP DISPENSER









SWAN 1000 / B / E / BM / EM
Electronic lavatory faucet with mixer
to adjust the water temperature.





CLASSIC 1000 / B / E ctronic lavatory faucet with mix-adjust the water temperature







# **TRENDY**

#### **ELECTRONIC SOAP DISPENSER**























# ELITE

#### **ELECTRONIC SOAP DISPENSER**















## **EXTREME**

#### **ELECTRONIC SOAP DISPENSER**





















# **SMART**

#### ELECTRONIC SOAP DISPENSER





















# **PLUS SERIES**

**ELECTRONIC SOAP DISPENSERS** 





237905







# TUBULAR SOAP DISPENSER



# TUBULAR SOAP DISPENSER 2030



# TUBULAR

#### **ELECTRONIC SOAP DISPENSER**









#### **IDEAL MATCHING STERN FAUCETS**

















# **QUADRAT**

#### **ELECTRONIC SOAP DISPENSER**





#### **IDEAL MATCHING STERN FAUCETS**











## **BEHIND THE MIRROR**

#### **ELECTRONIC SOAP DISPENSER**





## **MULTIFEED-TOP FILLING KIT**

#### FOR MULTIPLE SOAP DISPENSER INSTALLATION

Stern's Multifeed top filling soap dispenser kit is the ideal solution for heavy usage are