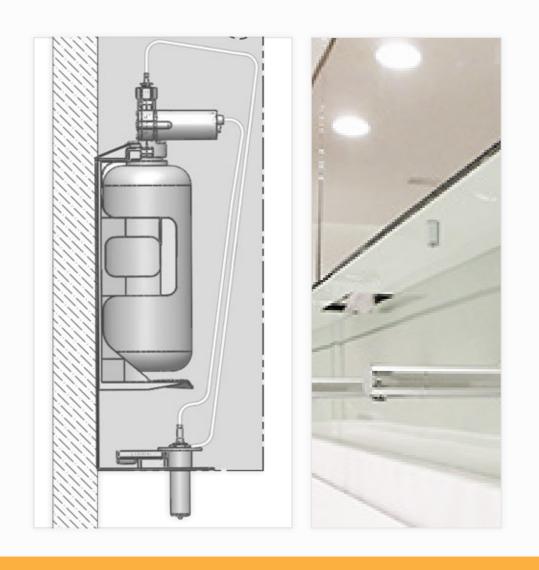

## **MULTIFEED-TOP FILLING KIT**

#### FOR MULTIPLE SOAP DISPENSER INSTALLATION

Stern's Multifeed top filling soap dispenser kit is the ideal solution for heavy usage areas. Our multifeed system includes a 5 liters tank and supplies soap to up to 6 soap dispensers simultaneously. Top filling mechanism with cover and lockable top button in high quality chrome plated finish. Can be used with Stern's wall or deck mounted soap dispensers.

- Easy to install
- High quality PVC clear tubing
- 5 Liter soap container
- •To be used with up to 6 soap dispensers