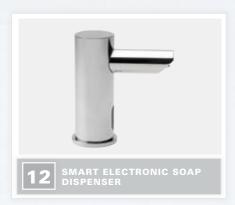

Stann

ADVANCED TECHNOLOGY INSIDE

#### INDEX































#### STERN'S SOAP & WATER LOOK

#### **SPECIFICATION**

Touch free liquid soap dispenser, chrome plated brass body. Dispenses an adjustable amount of soap that can be changed using a remote control. Features a peristaltic pump.

Capacity: 1 Liter

#### POWER SOURCE

9V transformer or battery box for 6 x D batteries.

#### ACCESSORIES

- Top-filling / Multi-feed kit with 5 liters tank for easy maintenance in high traffic locations.
- Remote control for dosage selection.

#### FINISHES

- Chrome Plated - Stainless Steel - Polished Brass

# **GREEN**

#### ELECTRONIC SOAP DISPENSER











GREEN 1000 / B / E
Electronic lavatory faucet with mixer
to adjust the water temperature.











# **SWAN**

#### ELECTRONIC SOAP DISPENSER









SWAN 1000 / B / E / BM / EM
El