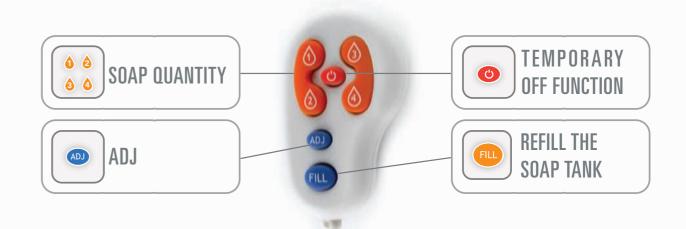

#### SOAP DISPENSER REMOTE CONTROL

As Stern's soap dispensers are installed in different locations with different project requirements, changing the soap dispenser settings is imperative.

Stern's soap dispenser remote control allows changing the following settings: