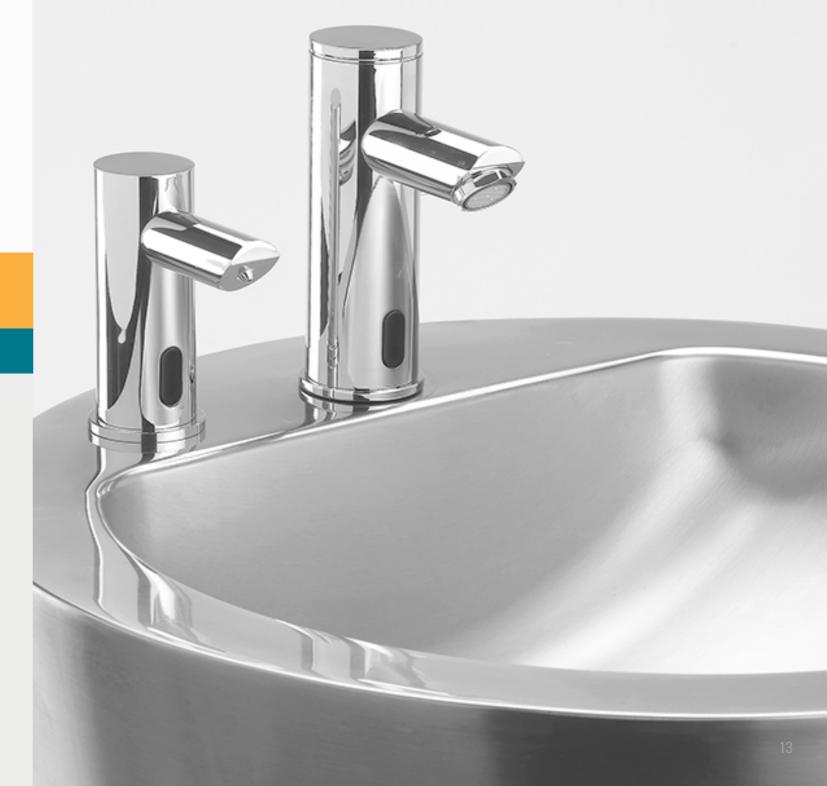

#### STERN'S SOAP & WATER LOOK

#### A GERM FREE AUTOMATED ENVIRONMENT

Good hand washing is still an important key in fighting the spread of germs anywhere. Electronic faucets allow users to wash their hands without touching the faucet. This eliminates a potential source of cross contamination and spread of germs by contact with the faucets handles. Soap bars and manual soap dispensers are still potentially contaminated surfaces.

Stern has extended its product range with deck and wall mounted touch free soap dispensers. The result is a perfect combination, completely germ free and automated environment at public, residential restrooms or kitchens.