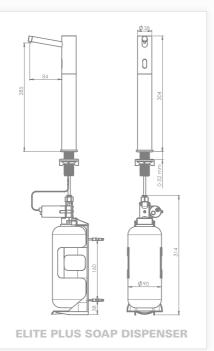

in high traffic locations.
- Remote control for dosage selection.

#### FINISHES

- Chrome Plated - Stainless Steel - Polished Brass

# **GREEN**

#### ELECTRONIC SOAP DISPENSER











GREEN 1000 / B / E
Electronic lavatory faucet with mixer
to adjust the water temperature.











# **SWAN**

#### ELECTRONIC SOAP DISPENSER









SWAN 1000 / B / E / BM / EM
Electronic lavatory faucet with mixer
to adjust the water temperature.





CLASSIC 1000 / B / E ctronic lavatory faucet with mix-adjust the water temperature







# **TRENDY**

#### **ELECTRONIC SOAP DISPENSER**























# ELITE

#### **ELECTRONIC SOAP DISPENSER**















## **EXTREME**

#### **ELECTRONIC SOAP DISPENSER**





















# **SMART**

#### ELECTRONIC SOAP DISPENSER





















# **PLUS SERIES**

**ELECTRONIC SOAP DISPENSERS** 





237905







# TUBULAR SOAP DISPENSER



# TUBULAR SOAP DISPENSER 2030



# TUBULAR

#### **ELECTRONIC SOAP DISPENSER**









#### **IDEAL MATCHING STERN FAUCETS**

















# **QUADRAT**

#### **ELECTRONIC SOAP DISPENSER**





#### **IDEAL MATCHING STERN FAUCETS**











## **BEHIND THE MIRROR**

#### **ELECTRONIC SOAP DISPENSER**





## **MULTIFEED-TOP FILLING KIT**

#### FOR MULTIPLE SOAP DISPENSER INSTALLATION

Stern's Multifeed top filling soap dispenser kit is the ideal solution for heavy usage areas. Our multifeed system includes a 5 liters tank and supplies soap to up to 6 soap dispensers simultaneously. Top filling mechanism with cover and lockable top button in high quality chrome plated finish. Can be u