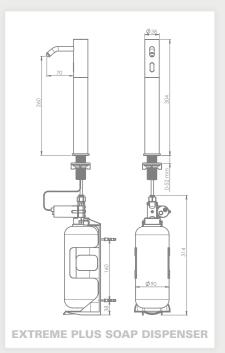

## **EXTREME**

#### **ELECTRONIC SOAP DISPENSER**

#### POWER SOURCE

9V transformer or battery box for 6 x D batteries.