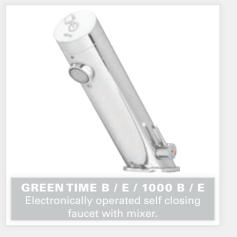

# **GREEN**

#### ELECTRONIC SOAP DISPENSER

GREEN 1000 / B / E
Electronic lavatory faucet with mixer
to adjust the water temperature.