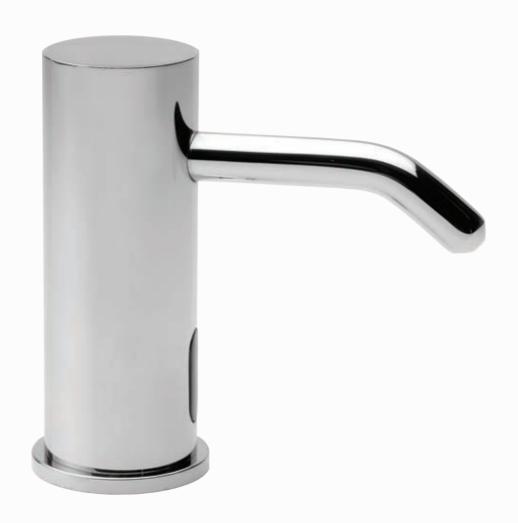

nsformer or battery box for 6 x D batteries.

#### ACCESSORIES

- Top-filling / Multi-feed kit with 5 liters tank for easy maintenance in high traffic locations.
- Remote control for dosage selection.

#### FINISHES

- Chrome Plated - Stainless Steel - Polished Brass

# **GREEN**

#### ELECTRONIC SOAP DISPENSER











GREEN 1000 / B / E
Electronic lavatory faucet with mixer
to adjust the water temperature.











# **SWAN**

#### ELECTRONIC SOAP DISPENSER









SWAN 1000 / B / E / BM / EM
Electronic lavatory faucet with mixer
to adjust the water temperature.





CLASSIC 1000 / B / E ctronic lavatory faucet with mix-adjust the water temperature







# **TRENDY**

#### **ELECTRONIC SOAP DISPENSER**























# ELITE

#### **ELECTRONIC SOAP DISPENSER**















## **EXTREME**

#### **ELECTRONIC SOAP DISPENSER**





















# **SMART**

#### ELECTRONIC SOAP DISPENSER





















# **PLUS SERIES**

**ELECTRONIC SOAP DISPENSERS** 





237905







# TUBULAR SOAP DISPENSER



# TUBULAR SOAP DISPENSER 2030



# TUBULAR

#### **ELECTRONIC SOAP DISPENSER**









#### **IDEAL MATCHING STERN FAUCETS**

















# **QUADRAT**

#### **ELECTRONIC SOAP DISPENSER**





#### **IDEAL MATCHING STERN FAUCETS**











## **BEHIND THE MIRROR**

#### **ELECTRONIC SOAP DISPENSER**





## **MULTIFEED-TOP FILLING KIT**

#### FOR MULTIPLE SOAP DISPENSER INSTALLATION

Stern's Multifeed top filling soap dispenser kit is the ideal solution for heavy usage areas. Our multifeed system includes a 5 liters tank and supplies soap to up to 6