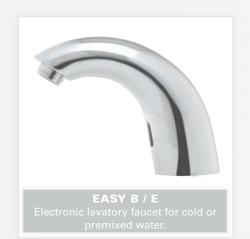

# **SWAN**

#### ELECTRONIC SOAP DISPENSER

SWAN 1000 / B / E / BM / EM
Electronic lavatory faucet with mixer
to adjust the water temperature.

CLASSIC 1000 / B / E ctronic lavatory faucet with mix-adjust the water temperature