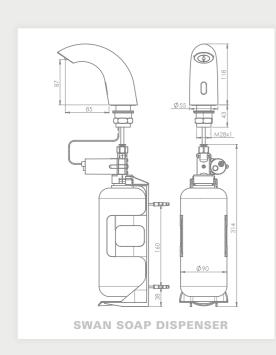

# **SWAN**

#### ELECTRONIC SOAP DISPENSER

SWAN 1000 / B / E / BM / EM
Electronic lavatory faucet with mixer
to adjust the water temperature.

CLASSIC 1000 / B / E ctronic lavatory faucet with mix-adjust the water temperature