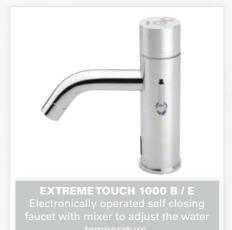

- Top-filling / Multi-feed kit with 5 liters tank for easy maintenance in high traffic locations.
- Remote control for dosage selection.

#### FINISHES

- Chrome Plated - Stainless Steel - Polished Brass

# **GREEN**

#### ELECTRONIC SOAP DISPENSER











GREEN 1000 / B / E
Electronic lavatory faucet with mixer
to adjust the water temperature.











# **SWAN**

#### ELECTRONIC SOAP DISPENSER









SWAN 1000 / B / E / BM / EM
Electronic lavatory faucet with mixer
to adjust the water temperature.





CLASSIC 1000 / B / E ctronic lavatory faucet with mix-adjust the water temperature







# **TRENDY**

#### **ELECTRONIC SOAP DISPENSER**























# ELITE

#### **ELECTRONIC SOAP DISPENSER**















## **EXTREME**

#### **ELECTRONIC SOAP DISPENSER**





















# **SMART**

#### ELECTRONIC SOAP DISPENSER





















# **PLUS SERIES**

**ELECTRONIC SOAP DISPENSERS** 





237905







# TUBULAR SOAP DISPENSER



# TUBULAR SOAP DISPENSER 2030



# TUBULAR

#### **ELECTRONIC SOAP DISPENSER**









#### **IDEAL MATCHING STERN FAUCETS**

















# **QUADRAT**

#### **ELECTRONIC SOAP DISPENSER**





#### **IDEAL MATCHING STERN FAUCETS**











## **BEHIND THE MIRROR**

#### **ELECTRONIC SOAP DISPENSER**





## **MULTIFEED-TOP FILLING KIT**

#### FOR MULTIPLE SOAP DISPENSER INSTALLATION

Stern's Multifeed top filling soap dispenser kit is the ideal solution for heavy usage areas. Our multifeed system includes a 5 liters tank and supplies soap to up to 6 soap dispensers simultaneously. Top filling mechanism with cover