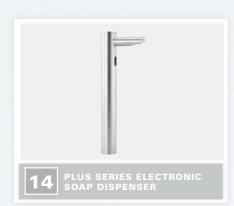

Stann

ADVANCED TECHNOLOGY INSIDE

#### INDEX































#### STERN'S SOAP & WATER LOOK

#### **SPECIFICATION**

Touch free liquid soap dispenser, chrome plated brass body. Dispenses an adjustable amount of soap that can be changed using a remote control. Features a peristaltic pump.

Capacity: 1 Liter

#### POWER SOURCE

9V transformer or battery box for 6 x D batteries.

#### ACCESSORIES

- Top-filling / Multi-feed kit with 5 liters tank for easy maintenance in high traffic locations.
- Remote control for dosage selection.

#### FINISHES

- Chrome Plated - Stainless Steel - Polished Brass

# **GREEN**

#### ELECTRONIC SOAP DISPENSER











GREEN 1000 / B / E
Electronic lavatory faucet with mixer
to adjust the water temperature.











# **SWAN**

#### ELECTRONIC SOAP DISPENSER









SWAN 1000 / B / E / BM / EM
Elec