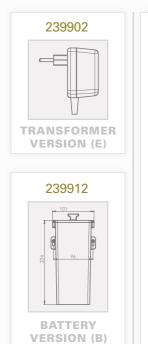

e in high traffic locations.
- Remote control for dosage selection.

#### FINISHES

- Chrome Plated - Stainless Steel - Polished Brass

# **GREEN**

#### ELECTRONIC SOAP DISPENSER











GREEN 1000 / B / E
Electronic lavatory faucet with mixer
to adjust the water temperature.











# **SWAN**

#### ELECTRONIC SOAP DISPENSER









SWAN 1000 / B / E / BM / EM
Electronic lavatory faucet with mixer
to adjust the water temperature.





CLASSIC 1000 / B / E ctronic lavatory faucet with mix-adjust the water temperature







# **TRENDY**

#### **ELECTRONIC SOAP DISPENSER**























# ELITE

#### **ELECTRONIC SOAP DISPENSER**















## **EXTREME**

#### **ELECTRONIC SOAP DISPENSER**





















# **SMART**

#### ELECTRONIC SOAP DISPENSER





















# **PLUS SERIES**

**ELECTRONIC SOAP DISPENSERS** 





237905







# TUBULAR SOAP DISPENSER



# TUBULAR SOAP DISPENSER 2030



# TUBULAR

#### **ELECTRONIC SOAP DISPENSER**









#### **IDEAL MATCHING STERN FAUCETS**

















# **QUADRAT**

#### **ELECTRONIC SOAP DISPENSER**





#### **IDEAL MATCHING STERN FAUCETS**











## **BEHIND THE MIRROR**

#### **ELECTRONIC SOAP DISPENSER**





## **MULTIFEED-TOP FILLING KIT**

#### FOR MULTIPLE SOAP DISPENSER INSTALLATION

Stern's Multifeed top filling soap dispenser kit is the ideal solution for heavy usage areas. Our multifeed system includes a 5 liters tank and supplies soap to up to 6 soap dispensers simultaneously. Top filling mechanism with cover and lockable top button in high quality chrome plated finish. Can be