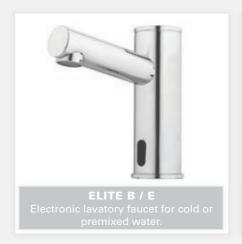

9V transformer or battery box for 6 x D batteries.

#### ACCESSORIES

- Top-filling / Multi-feed kit with 5 liters tank for easy maintenance in high traffic locations.
- Remote control for dosage selection.

#### FINISHES

- Chrome Plated - Stainless Steel - Polished Brass

# **GREEN**

#### ELECTRONIC SOAP DISPENSER











GREEN 1000 / B / E
Electronic lavatory faucet with mixer
to adjust the water temperature.











# **SWAN**

#### ELECTRONIC SOAP DISPENSER









SWAN 1000 / B / E / BM / EM
Electronic lavatory faucet with mixer
to adjust the water temperature.





CLASSIC 1000 / B / E ctronic lavatory faucet with mix-adjust the water temperature







# **TRENDY**

#### **ELECTRONIC SOAP DISPENSER**























# ELITE

#### **ELECTRONIC SOAP DISPENSER**















## **EXTREME**

#### **ELECTRONIC SOAP DISPENSER**





















# **SMART**

#### ELECTRONIC SOAP DISPENSER





















# **PLUS SERIES**

**ELECTRONIC SOAP DISPENSERS** 





237905







# TUBULAR SOAP DISPENSER



# TUBULAR SOAP DISPENSER 2030



# TUBULAR

#### **ELECTRONIC SOAP DISPENSER**









#### **IDEAL MATCHING STERN FAUCETS**

















# **QUADRAT**

#### **ELECTRONIC SOAP DISPENSER**





#### **IDEAL MATCHING STERN FAUCETS**











## **BEHIND THE MIRROR**

#### **ELECTRONIC SOAP DISPENSER**





## **MULTIFEED-TOP FILLING KIT**

#### FOR MULTIPLE SOAP DISPENSER INSTALLATION

Stern's Multifeed top filling soap dispenser kit is the ideal solution for heavy usage areas. Our multifeed system includes a 5 liters tank and supplies soap to