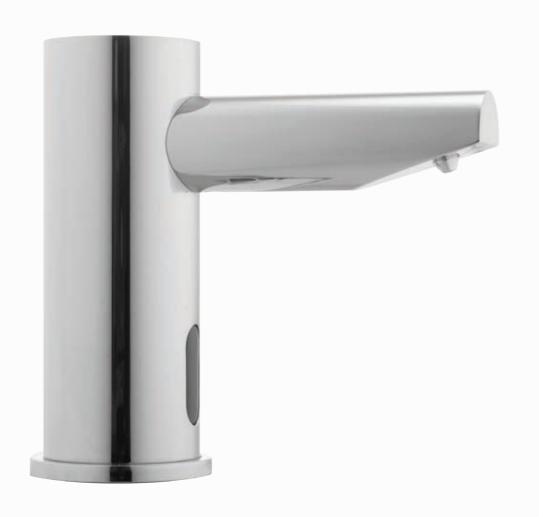

ount of soap that can be changed using a remote control. Features a peristaltic pump.

Capacity: 1 Liter

#### POWER SOURCE

9V transformer or battery box for 6 x D batteries.

#### ACCESSORIES

- Top-filling / Multi-feed kit with 5 liters tank for easy maintenance in high traffic locations.
- Remote control for dosage selection.

#### FINISHES

- Chrome Plated - Stainless Steel - Polished Brass

# **GREEN**

#### ELECTRONIC SOAP DISPENSER











GREEN 1000 / B / E
Electronic lavatory faucet with mixer
to adjust the water temperature.











# **SWAN**

#### ELECTRONIC SOAP DISPENSER









SWAN 1000 / B / E / BM / EM
Electronic lavatory faucet with mixer
to adjust the water temperature.





CLASSIC 1000 / B / E ctronic lavatory faucet with mix-adjust the water temperature







# **TRENDY**

#### **ELECTRONIC SOAP DISPENSER**























# ELITE

#### **ELECTRONIC SOAP DISPENSER**















## **EXTREME**

#### **ELECTRONIC SOAP DISPENSER**





















# **SMART**

#### ELECTRONIC SOAP DISPENSER





















# **PLUS SERIES**

**ELECTRONIC SOAP DISPENSERS** 





237905







# TUBULAR SOAP DISPENSER



# TUBULAR SOAP DISPENSER 2030



# TUBULAR

#### **ELECTRONIC SOAP DISPENSER**









#### **IDEAL MATCHING STERN FAUCETS**

















# **QUADRAT**

#### **ELECTRONIC SOAP DISPENSER**





#### **IDEAL MATCHING STERN FAUCETS**











## **BEHIND THE MIRROR**

#### **ELECTRONIC SOAP DISPENSER**





## **MULTIFEED-TOP FILLING KIT**

#### FOR MULTIPLE SOAP DISPENSER INSTALLATION

Stern's Multifeed top filling soap dis