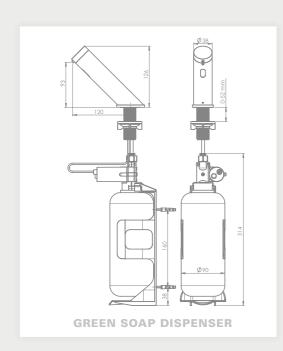

# **GREEN**

#### ELECTRONIC SOAP DISPENSER

GREEN 1000 / B / E
Electronic lavatory faucet with mixer
to adjust the water temperature.