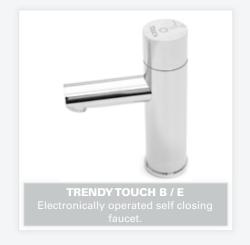

res a peristaltic pump.

Capacity: 1 Liter

#### POWER SOURCE

9V transformer or battery box for 6 x D batteries.

#### ACCESSORIES

- Top-filling / Multi-feed kit with 5 liters tank for easy maintenance in high traffic locations.
- Remote control for dosage selection.

#### FINISHES

- Chrome Plated - Stainless Steel - Polished Brass

# **GREEN**

#### ELECTRONIC SOAP DISPENSER











GREEN 1000 / B / E
Electronic lavatory faucet with mixer
to adjust the water temperature.











# **SWAN**

#### ELECTRONIC SOAP DISPENSER









SWAN 1000 / B / E / BM / EM
Electronic lavatory faucet with mixer
to adjust the water temperature.





CLASSIC 1000 / B / E ctronic lavatory faucet with mix-adjust the water temperature







# **TRENDY**

#### **ELECTRONIC SOAP DISPENSER**























# ELITE

#### **ELECTRONIC SOAP DISPENSER**















## **EXTREME**

#### **ELECTRONIC SOAP DISPENSER**





















# **SMART**

#### ELECTRONIC SOAP DISPENSER





















# **PLUS SERIES**

**ELECTRONIC SOAP DISPENSERS** 





237905







# TUBULAR SOAP DISPENSER



# TUBULAR SOAP DISPENSER 2030



# TUBULAR

#### **ELECTRONIC SOAP DISPENSER**









#### **IDEAL MATCHING STERN FAUCETS**

















# **QUADRAT**

#### **ELECTRONIC SOAP DISPENSER**





#### **IDEAL MATCHING STERN FAUCETS**











## **BEHIND THE MIRROR**

#### **ELECTRONIC SOAP DISPENSER**





## **MULTIFEED-TOP FILLING KIT**

#### FOR MULTIPLE SOAP DISPENSER INSTALLATION

Stern's Multifeed top filling soap dispenser kit is the ideal solution for heavy usage areas. Our mu