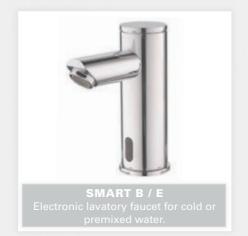

maintenance in high traffic locations.
- Remote control for dosage selection.

#### FINISHES

- Chrome Plated - Stainless Steel - Polished Brass

# **GREEN**

#### ELECTRONIC SOAP DISPENSER











GREEN 1000 / B / E
Electronic lavatory faucet with mixer
to adjust the water temperature.











# **SWAN**

#### ELECTRONIC SOAP DISPENSER









SWAN 1000 / B / E / BM / EM
Electronic lavatory faucet with mixer
to adjust the water temperature.





CLASSIC 1000 / B / E ctronic lavatory faucet with mix-adjust the water temperature







# **TRENDY**

#### **ELECTRONIC SOAP DISPENSER**























# ELITE

#### **ELECTRONIC SOAP DISPENSER**















## **EXTREME**

#### **ELECTRONIC SOAP DISPENSER**





















# **SMART**

#### ELECTRONIC SOAP DISPENSER





















# **PLUS SERIES**

**ELECTRONIC SOAP DISPENSERS** 





237905







# TUBULAR SOAP DISPENSER



# TUBULAR SOAP DISPENSER 2030



# TUBULAR

#### **ELECTRONIC SOAP DISPENSER**









#### **IDEAL MATCHING STERN FAUCETS**

















# **QUADRAT**

#### **ELECTRONIC SOAP DISPENSER**





#### **IDEAL MATCHING STERN FAUCETS**











## **BEHIND THE MIRROR**

#### **ELECTRONIC SOAP DISPENSER**





## **MULTIFEED-TOP FILLING KIT**

#### FOR MULTIPLE SOAP DISPENSER INSTALLATION

Stern's Multifeed top filling soap dispenser kit is the ideal solution for heavy usage areas. Our multifeed system includes a 5 liters tank and supplies soap to up to 6 soap dispensers simultaneously. Top filling mechanism with cover and lockable top button in high quality chrome plated fini