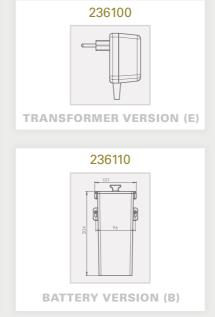

CE

9V transformer or battery box for 6 x D batteries.

#### ACCESSORIES

- Top-filling / Multi-feed kit with 5 liters tank for easy maintenance in high traffic locations.
- Remote control for dosage selection.

#### FINISHES

- Chrome Plated - Stainless Steel - Polished Brass

# **GREEN**

#### ELECTRONIC SOAP DISPENSER











GREEN 1000 / B / E
Electronic lavatory faucet with mixer
to adjust the water temperature.











# **SWAN**

#### ELECTRONIC SOAP DISPENSER









SWAN 1000 / B / E / BM / EM
Electronic lavatory faucet with mixer
to adjust the water temperature.





CLASSIC 1000 / B / E ctronic lavatory faucet with mix-adjust the water temperature







# **TRENDY**

#### **ELECTRONIC SOAP DISPENSER**























# ELITE

#### **ELECTRONIC SOAP DISPENSER**















## **EXTREME**

#### **ELECTRONIC SOAP DISPENSER**





















# **SMART**

#### ELECTRONIC SOAP DISPENSER





















# **PLUS SERIES**

**ELECTRONIC SOAP DISPENSERS** 





237905







# TUBULAR SOAP DISPENSER



# TUBULAR SOAP DISPENSER 2030



# TUBULAR

#### **ELECTRONIC SOAP DISPENSER**









#### **IDEAL MATCHING STERN FAUCETS**

















# **QUADRAT**

#### **ELECTRONIC SOAP DISPENSER**





#### **IDEAL MATCHING STERN FAUCETS**











## **BEHIND THE MIRROR**

#### **ELECTRONIC SOAP DISPENSER**





## **MULTIFEED-TOP FILLING KIT**

#### FOR MULTIPLE SOAP DISPENSER INSTALLATION

Stern's Multifeed top filling soap dispenser kit is the ideal solution for heavy usage areas. Our multifeed system includes a 5 liters tank and supplies soap t