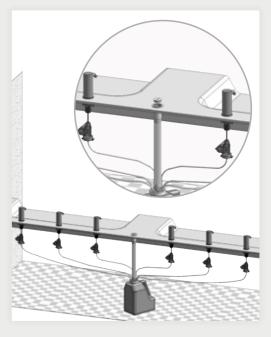

## **MULTIFEED-TOP FILLING KIT**

#### FOR MULTIPLE SOAP DISPENSER INSTALLATION

Stern's Multifeed top filling soap dispenser kit is the ideal solution for heavy usage areas. Our multifeed system includes a 5 liters tank and supplies soap to up to 6 soap dispensers simultaneously. Top filling mechanism with cover and lockable top button in high quality chrome plated finish. Can be used with Stern's wall or deck mounted soap dispensers.

- Easy to install
- High quality PVC clear tubing
- 5 Liter soap container
- •To be used with up to 6 soap dispensers