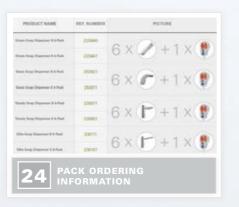

## **ORDERING INFORMATION**

| PRODUCT NAME                    | REF. NUMBER | PICTURE           |
|---------------------------------|-------------|-------------------|
| Green Soap Dispenser B 6-Pack   | 225846      | 6 x 🖉 + 1 x 🔮     |
| Green Soap Dispenser E 6-Pack   | 225841      |                   |
| Swan Soap Dispenser B 6-Pack    | 250921      | 6 x (r) + 1 x (l) |
| Swan Soap Dispenser E 6-Pack    | 250911      |                   |
| Trendy Soap Dispenser B 6-Pack  | 239911      | 6 x (F) + 1 x (§) |
| Trendy Soap Dispenser E 6-Pack  | 239901      |                   |
| Elite Soap Dispenser B 6-Pack   | 236111      | 6 x (F) + 1 x (§) |
| Elite Soap Dispenser E 6-Pack   | 236101      |                   |
| Extreme Soap Dispenser B 6-Pack | 237921      | 6 x (1) + 1 x (9) |
| Extreme Soap Dispenser E 6-Pack | 237901      |                   |
| Smart Soap Dispenser B 6-Pack   | 235941      | 6 x (1) + 1 x (9) |
| Smart Soap Dispenser E 6-Pack   | 235931      |                   |
| Tubular Soap Dispenser B 6-Pack | 350923      | 6 x — + 1 x       |
| Tubular Soap Dispenser E 6-Pack | 350928      |                   |
| Quadrat Soap Dispenser B 6-Pack | 351911      | 6 x 🕞 + 1 x 🚱     |
| Quadrat Soap Dispenser E 6-Pack | 351901      |                   |