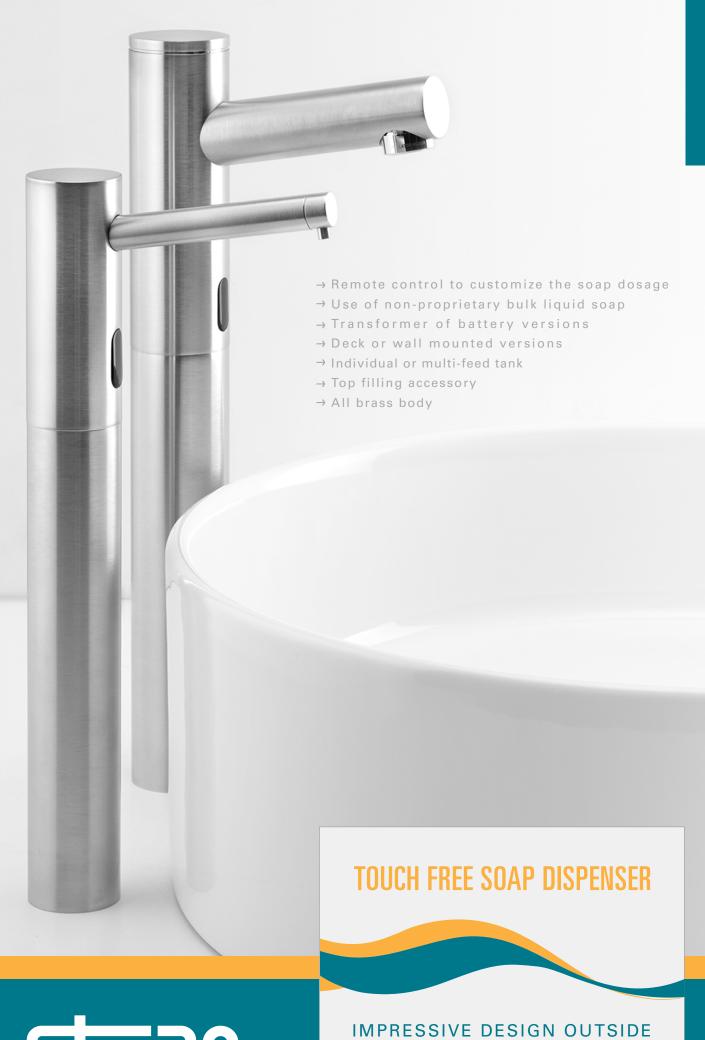

#### STERN'S SOAP & WATER LOOK

Stern has extended its product range with deck and wall mounted touch free soap dispensers. The result is a perfect combination, completely germ free and automated environment at public, residential restrooms or kitchens.

#### A GERM FREE AUTOMATED ENVIRONMENT

Good hand washing is still an important key in fighting the spread of germs anywhere. Electronic faucets allow users to wash their hands without touching the faucet. This eliminates a potential source of cross contamination and spread of germs by contact with the faucets handles. Soap bars and manual soap dispensers are still potentially contaminated surfaces.