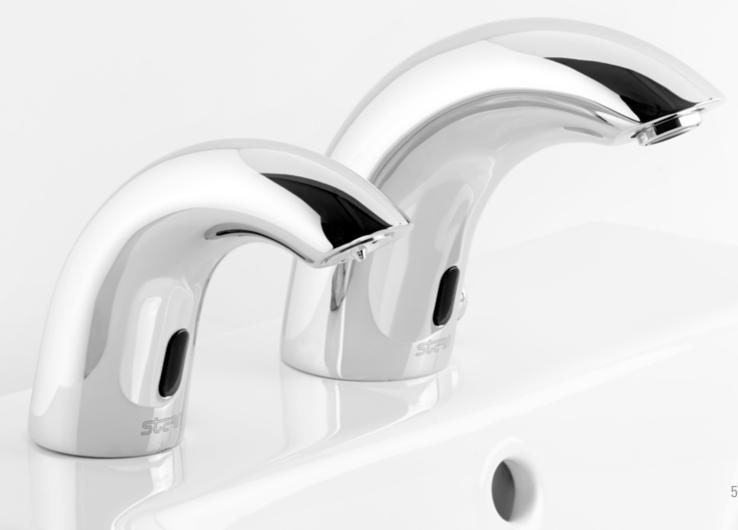

amount of soap that can be changed using a remote control. Features a peristaltic pump.

Capacity: 1 Liter

#### POWER SOURCE

9V transformer or battery box for 6 x D batteries.

#### ACCESSORIES

- Top-filling / Multi-feed kit with 5 liters tank for easy maintenance in high traffic locations.
- Remote control for dosage selection.

#### FINISHES

- Chrome Plated - Stainless Steel - Polished Brass

# **GREEN**

#### ELECTRONIC SOAP DISPENSER











GREEN 1000 / B / E
Electronic lavatory faucet with mixer
to adjust the water temperature.











# **SWAN**

#### ELECTRONIC SOAP DISPENSER









SWAN 1000 / B / E / BM / EM
Electronic lavatory faucet with mixer
to adjust the water temperature.





CLASSIC 1000 / B / E ctronic lavatory faucet with mix-adjust the water temperature







# **TRENDY**

#### **ELECTRONIC SOAP DISPENSER**























# ELITE

#### **ELECTRONIC SOAP DISPENSER**















## **EXTREME**

#### **ELECTRONIC SOAP DISPENSER**





















# **SMART**

#### ELECTRONIC SOAP DISPENSER





















# **PLUS SERIES**

**ELECTRONIC SOAP DISPENSERS** 





237905







# TUBULAR SOAP DISPENSER



# TUBULAR SOAP DISPENSER 2030



# TUBULAR

#### **ELECTRONIC SOAP DISPENSER**









#### **IDEAL MATCHING STERN FAUCETS**

















# **QUADRAT**

#### **ELECTRONIC SOAP DISPENSER**





#### **IDEAL MATCHING STERN FAUCETS**











## **BEHIND THE MIRROR**

#### **ELECTRONIC SOAP DISPENSER**





## **MULTIFEED-TOP FILLING KIT**

#### FOR MULTIPLE SOAP DISPENSER INSTALLATION

Stern's Multifeed top filling soap d