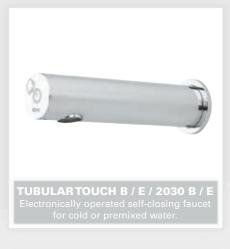

t with mixer
to adjust the water temperature.











# **SWAN**

#### ELECTRONIC SOAP DISPENSER









SWAN 1000 / B / E / BM / EM
Electronic lavatory faucet with mixer
to adjust the water temperature.





CLASSIC 1000 / B / E ctronic lavatory faucet with mix-adjust the water temperature







# **TRENDY**

#### **ELECTRONIC SOAP DISPENSER**























# ELITE

#### **ELECTRONIC SOAP DISPENSER**















## **EXTREME**

#### **ELECTRONIC SOAP DISPENSER**





















# **SMART**

#### ELECTRONIC SOAP DISPENSER





















# **PLUS SERIES**

**ELECTRONIC SOAP DISPENSERS** 





237905







# TUBULAR SOAP DISPENSER



# TUBULAR SOAP DISPENSER 2030



# TUBULAR

#### **ELECTRONIC SOAP DISPENSER**









#### **IDEAL MATCHING STERN FAUCETS**

















# **QUADRAT**

#### **ELECTRONIC SOAP DISPENSER**





#### **IDEAL MATCHING STERN FAUCETS**











## **BEHIND THE MIRROR**

#### **ELECTRONIC SOAP DISPENSER**





## **MULTIFEED-TOP FILLING KIT**

#### FOR MULTIPLE SOAP DISPENSER INSTALLATION

Stern's Multifeed top filling soap dispenser kit is the ideal solution for heavy usage areas. Our multifeed system includes a 5 liters tank and supplies soap to up to 6 soap dispensers simultaneously. Top filling mechanism with cover and lockable top button in high quality chrome plated finish. Can be used with Stern's wall or deck mounted soap dispensers.

- Easy to install
- High quality PVC clear tubing
- 5 Liter soap container
- •To be used with up to 6 soap dispensers



## **ORDERING INFORMATION**

| PRODUCT NAME